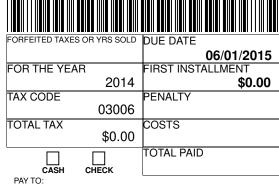

| CURTIS P. NEWPORT<br>OONE COUNTY TREASURER<br>12 LOGAN AVENUE, STE 104 |               |                                    | FIRST INSTALLMENT                          |             | SECOND INSTALLMENT |                      | 2014 BOONE COUNTY<br>REAL ESTATE TAX BILL |                   |                       |        |          |
|------------------------------------------------------------------------|---------------|------------------------------------|--------------------------------------------|-------------|--------------------|----------------------|-------------------------------------------|-------------------|-----------------------|--------|----------|
|                                                                        |               |                                    |                                            |             |                    |                      | PERMANENT                                 | NUMBER<br>005     |                       |        |          |
| E                                                                      | BELVIDERE, II | L 61008                            | DUE                                        | 06/01/2015  | DUE                | 09/01/2015           |                                           | OATE<br>6/01/2015 | TOWNSHIP Caledonia To | wnship |          |
|                                                                        |               |                                    | PROPERTY DE                                | SC:         | -                  |                      | FIRST INSTA                               |                   | FAIR CASH VALUE       |        |          |
|                                                                        |               |                                    | 28-45-3 NEWBURY PLACE PLAT 2 LOT 36 S 130. |             |                    |                      | \$0.00                                    |                   | LAND                  |        | $\dashv$ |
|                                                                        |               |                                    |                                            |             |                    |                      | SECOND DU                                 |                   | T LAND                |        | 0        |
|                                                                        |               |                                    |                                            |             |                    | 09/01/2015           |                                           | + DWELLING        |                       | $\neg$ |          |
|                                                                        |               |                                    |                                            |             |                    |                      | SECOND INS                                |                   |                       |        | 0        |
|                                                                        | JOHNSON       | PAUL D & KAF                       | REN L                                      |             |                    |                      |                                           | \$0.00            | = ASSESSMENT TOT      | AL     | 0        |
|                                                                        | 2650 NEW      | BURY LN                            |                                            |             |                    |                      | ACRES                                     |                   | - VETERANS EXEMP      | TION   |          |
|                                                                        | CALEDON       | IA IL 61011                        |                                            |             |                    |                      |                                           | 0.97              |                       |        | 0        |
|                                                                        |               |                                    |                                            |             |                    |                      | TAX CODE                                  |                   | - HOME IMPROVEME      | ENT    | 0        |
|                                                                        |               |                                    |                                            |             |                    |                      |                                           | 03006             | = VALUE TO BE EQU     | ALIZED | Ť        |
|                                                                        |               |                                    |                                            |             |                    |                      | CLASS COD                                 |                   |                       |        | 0        |
|                                                                        |               |                                    | NE COUNTY                                  |             |                    |                      |                                           | 0021              | x STATE MULTIPLIEF    | 1.00   | اممما    |
| TAXABLE VALUE                                                          |               |                                    | NE COUNTY<br>ED STATEMENT                  | 20          | 14 TAXABLE         | _                    | COST                                      |                   | = STATE VALUE         | 1.00   | 100      |
|                                                                        | 0             |                                    |                                            |             |                    | 0                    |                                           |                   | - 01/112 4/1202       |        | 0        |
| ATE<br>3167                                                            | TAX AMOUNT    | COUNTY                             |                                            |             | 1.24850            | TAX AMOUNT<br>\$0.00 | FLINALII                                  |                   | - SENIOR FREEZE       |        |          |
| 1669                                                                   | *             | COUNTY CONSERV                     | ATION                                      |             | 0.11695            | \$0.00               |                                           |                   |                       |        | 0        |
| 5535                                                                   |               |                                    | LEGE 511                                   |             | 0.48325            | \$0.00               |                                           | 10914             | - OWNER EXEMPTION     | N      | 0        |
| 5995<br>0000                                                           | *             | SCHOOL DIST 100<br>NORTH BOONE FPE | `                                          |             | 6.60546<br>0.40000 | \$0.00<br>\$0.00     |                                           |                   | - SENIOR EXEMPTION    | N      | $\neg$   |
| 1780                                                                   | *             | MULTI-TWP B/S/P/C                  |                                            |             | 0.40000            | \$0.00<br>\$0.00     |                                           |                   |                       |        | 0        |
| 2000                                                                   | \$0.00        | HISTORICAL MUSEL                   | ML                                         |             | 0.02000            | \$0.00               |                                           |                   | - RETURNING VETER     | RAN    | 0        |
| 1690                                                                   | *             | CAPRON RESCUE                      | 21.115                                     |             | 0.15461            | \$0.00               |                                           |                   | - DISABLED VETERA     | N      | 괵        |
| 7049<br>3468                                                           | *             | CALEDONIA TOWNS CALEDONIA TWP R    |                                            |             | 0.07221<br>0.29162 | \$0.00<br>\$0.00     |                                           |                   | -                     |        | 0        |
| )425                                                                   | •             | TIMBERLANE                         | O7.12                                      |             | 0.30861            | \$0.00               |                                           |                   | + FARM LAND           |        | 49       |
|                                                                        |               |                                    |                                            |             |                    |                      |                                           |                   | + FARM BUILDINGS      |        |          |
|                                                                        |               |                                    |                                            |             |                    |                      |                                           |                   |                       |        | 0        |
|                                                                        |               |                                    |                                            |             |                    |                      |                                           |                   | = TAXABLE VALUE       |        | 0        |
| 778                                                                    | \$0.00        | *7                                 | TOTALS*                                    |             | 9.75064            | \$0.00               |                                           |                   | x TAX RATE            | 9.750  | 064      |
| _                                                                      | *             | AND SOCIAL SECURITY                | TAX AMOUNTS ARF IN                         | CLUDED IN A | BOVE CURREN        | •                    | •                                         |                   | = TOTAL TAX           |        | $\Box$   |
|                                                                        | MANOLUD       | 0.00                               | OAL EDONIA TIA                             |             |                    |                      |                                           |                   |                       | \$0.   | .00 l    |

## **RETURN THIS PORTION WITH PAYMENT**

0.00

0.00

0.00

**COUNTY CONSERVATION** 

SCHOOL DIST 100

PROPERTY NUMBER 03-28-401-005

BOONE COUNTY TREASURER BELVIDERE, IL 61008-2690

JOHNSON PAUL D & KAREN L 2650 NEWBURY LN CALEDONIA IL 61011