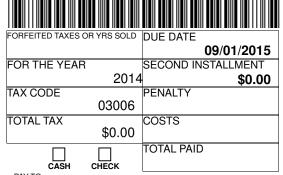

| CURTIS P. NEWPORT<br>OONE COUNTY TREASURER<br>12 LOGAN AVENUE, STE 104 |               |                                    | FIRST INSTALLMENT                          |             | SECOND INSTALLMENT |                      | 2014 BOONE COUNTY<br>REAL ESTATE TAX BILL |                   |                       |        |          |
|------------------------------------------------------------------------|---------------|------------------------------------|--------------------------------------------|-------------|--------------------|----------------------|-------------------------------------------|-------------------|-----------------------|--------|----------|
|                                                                        |               |                                    |                                            |             |                    |                      | PERMANENT                                 | NUMBER<br>005     |                       |        |          |
| E                                                                      | BELVIDERE, II | L 61008                            | DUE                                        | 06/01/2015  | DUE                | 09/01/2015           |                                           | OATE<br>6/01/2015 | TOWNSHIP Caledonia To | wnship |          |
|                                                                        |               |                                    | PROPERTY DE                                | SC:         | -                  |                      | FIRST INSTA                               |                   | FAIR CASH VALUE       |        |          |
|                                                                        |               |                                    | 28-45-3 NEWBURY PLACE PLAT 2 LOT 36 S 130. |             |                    |                      | \$0.00                                    |                   | LAND                  |        | $\dashv$ |
|                                                                        |               |                                    |                                            |             |                    |                      | SECOND DU                                 |                   | T LAND                |        | 0        |
|                                                                        |               |                                    |                                            |             |                    | 09/01/2015           |                                           | + DWELLING        |                       | $\neg$ |          |
|                                                                        |               |                                    |                                            |             |                    |                      | SECOND INS                                |                   |                       |        | 0        |
|                                                                        | JOHNSON       | PAUL D & KAF                       | REN L                                      |             |                    |                      |                                           | \$0.00            | = ASSESSMENT TOT      | AL     | 0        |
|                                                                        | 2650 NEW      | BURY LN                            |                                            |             |                    |                      | ACRES                                     |                   | - VETERANS EXEMP      | TION   |          |
|                                                                        | CALEDON       | IA IL 61011                        |                                            |             |                    |                      |                                           | 0.97              |                       |        | 0        |
|                                                                        |               |                                    |                                            |             |                    |                      | TAX CODE                                  |                   | - HOME IMPROVEME      | ENT    | 0        |
|                                                                        |               |                                    |                                            |             |                    |                      |                                           | 03006             | = VALUE TO BE EQU     | ALIZED | Ť        |
|                                                                        |               |                                    |                                            |             |                    |                      | CLASS COD                                 |                   |                       |        | 0        |
|                                                                        |               |                                    | NE COUNTY                                  |             |                    |                      |                                           | 0021              | x STATE MULTIPLIEF    | 1.00   | اممما    |
| TAXABLE VALUE                                                          |               |                                    | NE COUNTY<br>ED STATEMENT                  | 20          | 14 TAXABLE         | _                    | COST                                      |                   | = STATE VALUE         | 1.00   | 100      |
|                                                                        | 0             |                                    |                                            |             |                    | 0                    |                                           |                   | - 01/112 4/1202       |        | 0        |
| ATE<br>3167                                                            | TAX AMOUNT    | COUNTY                             |                                            |             | 1.24850            | TAX AMOUNT<br>\$0.00 | FLINALII                                  |                   | - SENIOR FREEZE       |        |          |
| 1669                                                                   | *             | COUNTY CONSERV                     | ATION                                      |             | 0.11695            | \$0.00               |                                           |                   |                       |        | 0        |
| 5535                                                                   |               |                                    | LEGE 511                                   |             | 0.48325            | \$0.00               |                                           | 10914             | - OWNER EXEMPTION     | N      | 0        |
| 5995<br>0000                                                           | *             | SCHOOL DIST 100<br>NORTH BOONE FPE | `                                          |             | 6.60546<br>0.40000 | \$0.00<br>\$0.00     |                                           |                   | - SENIOR EXEMPTION    | N      | $\neg$   |
| 1780                                                                   | *             | MULTI-TWP B/S/P/C                  |                                            |             | 0.40000            | \$0.00<br>\$0.00     |                                           |                   |                       |        | 0        |
| 2000                                                                   | \$0.00        | HISTORICAL MUSEL                   | ML                                         |             | 0.02000            | \$0.00               |                                           |                   | - RETURNING VETER     | RAN    | 0        |
| 1690                                                                   | *             | CAPRON RESCUE                      | 21.115                                     |             | 0.15461            | \$0.00               |                                           |                   | - DISABLED VETERA     | N      | 괵        |
| 7049<br>3468                                                           | *             | CALEDONIA TOWNS CALEDONIA TWP R    |                                            |             | 0.07221<br>0.29162 | \$0.00<br>\$0.00     |                                           |                   | -                     |        | 0        |
| )425                                                                   | •             | TIMBERLANE                         | O7.12                                      |             | 0.30861            | \$0.00               |                                           |                   | + FARM LAND           |        | 49       |
|                                                                        |               |                                    |                                            |             |                    |                      |                                           |                   | + FARM BUILDINGS      |        |          |
|                                                                        |               |                                    |                                            |             |                    |                      |                                           |                   |                       |        | 0        |
|                                                                        |               |                                    |                                            |             |                    |                      |                                           |                   | = TAXABLE VALUE       |        | 0        |
| 778                                                                    | \$0.00        | *7                                 | TOTALS*                                    |             | 9.75064            | \$0.00               |                                           |                   | x TAX RATE            | 9.750  | 064      |
| _                                                                      | *             | AND SOCIAL SECURITY                | TAX AMOUNTS ARF IN                         | CLUDED IN A | BOVE CURREN        | •                    | •                                         |                   | = TOTAL TAX           |        | $\Box$   |
|                                                                        | MANOLUD       | 0.00                               | OAL EDONIA TIA                             |             |                    |                      |                                           |                   |                       | \$0.   | .00 l    |

## **RETURN THIS PORTION WITH PAYMENT**

ENTERPRISE ZONE ABATE

= TOTAL AMOUNT DUE

\$0.00

\$0.00

PROPERTY NUMBER 03-28-401-005

0.00

0.00

PAY TO: BOONE COUNTY TREASURER BELVIDERE, IL 61008-2690

> JOHNSON PAUL D & KAREN L 2650 NEWBURY LN CALEDONIA IL 61011