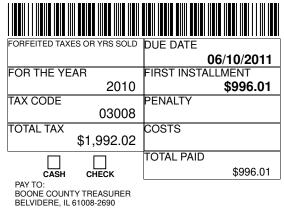

## **RETURN THIS PORTION WITH PAYMENT**

| PROPERTY NUMBER 03-32-476                                     | 6-012              |  |  |  |  |
|---------------------------------------------------------------|--------------------|--|--|--|--|
|                                                               |                    |  |  |  |  |
| FORFEITED TAXES OR YRS SOLD                                   | DUE DATE           |  |  |  |  |
|                                                               | 09/01/2011         |  |  |  |  |
| FOR THE YEAR                                                  | SECOND INSTALLMENT |  |  |  |  |
| 2010                                                          | \$996.01           |  |  |  |  |
| TAX CODE                                                      | PENALTY            |  |  |  |  |
| 03008                                                         |                    |  |  |  |  |
| TOTAL TAX<br>\$1,992.02                                       | COSTS              |  |  |  |  |
|                                                               | TOTAL PAID         |  |  |  |  |
|                                                               | \$996.01           |  |  |  |  |
| PAY TO:<br>BOONE COUNTY TREASURER<br>BELVIDERE, IL 61008-2690 |                    |  |  |  |  |
| MATHER DALE F & CLARK-MATHER NANCY A                          |                    |  |  |  |  |