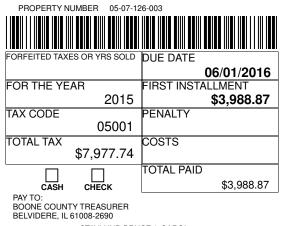

## **RETURN THIS PORTION WITH PAYMENT**

| PROPERTY NUMBER 05-07-126                                     | i-003              |  |  |  |  |  |  |  |
|---------------------------------------------------------------|--------------------|--|--|--|--|--|--|--|
|                                                               |                    |  |  |  |  |  |  |  |
| FORFEITED TAXES OR YRS SOLD                                   | DUE DATE           |  |  |  |  |  |  |  |
|                                                               | 09/01/2016         |  |  |  |  |  |  |  |
| FOR THE YEAR                                                  | SECOND INSTALLMENT |  |  |  |  |  |  |  |
| 2015                                                          | \$3,988.87         |  |  |  |  |  |  |  |
| TAX CODE                                                      | PENALTY            |  |  |  |  |  |  |  |
| 05001                                                         |                    |  |  |  |  |  |  |  |
| TOTAL TAX                                                     | COSTS              |  |  |  |  |  |  |  |
| \$7,977.74                                                    |                    |  |  |  |  |  |  |  |
|                                                               | TOTAL PAID         |  |  |  |  |  |  |  |
|                                                               | \$3,988.87         |  |  |  |  |  |  |  |
| PAY TO:<br>BOONE COUNTY TREASURER<br>BELVIDERE, IL 61008-2690 |                    |  |  |  |  |  |  |  |
| STAVLUND BRUCE & CAROL                                        |                    |  |  |  |  |  |  |  |
| 10963 SHAW RD                                                 |                    |  |  |  |  |  |  |  |
| ROCKFORD IL 61114-6815                                        |                    |  |  |  |  |  |  |  |