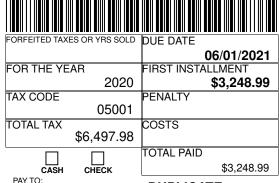

## **CURTIS P. NEWPORT BOONE COUNTY TREASURER** 1212 LOGAN AVENUE, STE 104 **BELVIDERE, IL 61008**

NAME:

**DUPLICATE** 

ROCKFORD IL 61114

NEWBY AARON P & JESSICA M

10915 WHISPERING PINES WAY

DUE

2020 BOONE COUNTY FIRST INSTALLMENT SECOND INSTALLMENT REAL ESTATE TAX BILL

PERMANENT PROPERTY NUMBER 05-07-201-003

FIRST DUE DATE 06/01/2021 DUF 09/01/2021 Belvidere Township 06/01/2021 PROPERTY DESC: FAIR CASH VALUE FIRST INSTALLMENT

TIMBER CREEK ESTATES LOT 15

\$3,248.99 LAND 15,983 SECOND DUE DATE + DWELLING

234,450

6,000

0

0

0

09/01/2021 62,160 SECOND INSTALLMENT = ASSESSMENT TOTAL

\$3,248.99 78.143 **ACRES** VETERANS EXEMPTION

0 0.00 - HOME IMPROVEMENT TAX CODE

05001 = VALUE TO BE EQUALIZED CLASS CODE 78,143 0040 x STATE MULTIPLIER

1.0000 **BOONE COUNTY** 2020 TAXABLE VALUE 2019 TAXABLE VALUE COST **ITEMIZED STATEMENT** = STATE VALUE 69,301 72,143 78,143 TAX RATE TAX AMOUNT TAX RATE TAX AMOUNT **PENALTY** SENIOR FREEZE 1 12445 \$779.25 COUNTY 1 09774 \$791.95 0

- DISABLED VETERAN 0 + FARM LAND 0 + FARM BUILDINGS

> = TAXABLE VALUE 72,143 x TAX RATE

- OWNER EXEMPTION

- SENIOR EXEMPTION

- RETURNING VETERAN

9.16956 \$6,354.60 \*TOTALS\* 9.00707 \$6,497.98 9.00707 TAX DISTRICT PENSION AND SOCIAL SECURITY TAX AMOUNTS ARE INCLUDED IN ABOVE CURRENT TAX. = TOTAL TAX \$6,497,98

**BELVIDERE TOWNSHIP** 15.02 **ENTERPRISE ZONE ABATE COUNTY CONSERVATION** 6.72 \$0.00 SCHOOL DIST 100 177 85

> = TOTAL AMOUNT DUE \$6,497.98

**RETURN THIS PORTION WITH PAYMENT** 

25.80

137.85

0.00

PROPERTY NUMBER 05-07-201-003