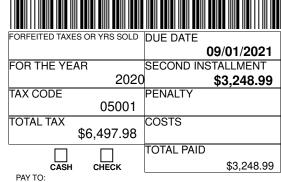

PERMANENT PROPERTY NUMBER 05-07-201-003

FIRST DUE DATE 06/01/2021 DUF 09/01/2021 Belvidere Township 06/01/2021 PROPERTY DESC: FAIR CASH VALUE FIRST INSTALLMENT

TIMBER CREEK ESTATES LOT 15

\$3,248.99 LAND 15,983 SECOND DUE DATE + DWELLING

234,450

6,000

0

0

0

09/01/2021 62,160 SECOND INSTALLMENT = ASSESSMENT TOTAL

\$3,248.99 78.143 **ACRES** VETERANS EXEMPTION

0 0.00 - HOME IMPROVEMENT TAX CODE

05001 = VALUE TO BE EQUALIZED CLASS CODE 78,143 0040 x STATE MULTIPLIER

1.0000 **BOONE COUNTY** 2020 TAXABLE VALUE 2019 TAXABLE VALUE COST **ITEMIZED STATEMENT** = STATE VALUE 69,301 72,143 78,143 TAX RATE TAX AMOUNT TAX RATE TAX AMOUNT **PENALTY** SENIOR FREEZE 1 12445 \$779.25 COUNTY 1 09774 \$791.95 0

- DISABLED VETERAN 0 + FARM LAND 0 + FARM BUILDINGS

> = TAXABLE VALUE 72,143 x TAX RATE

- OWNER EXEMPTION

- SENIOR EXEMPTION

- RETURNING VETERAN

9.16956 \$6,354.60 \*TOTALS\* 9.00707 \$6,497.98 9.00707 TAX DISTRICT PENSION AND SOCIAL SECURITY TAX AMOUNTS ARE INCLUDED IN ABOVE CURRENT TAX. = TOTAL TAX \$6,497,98

**BELVIDERE TOWNSHIP** 15.02 **ENTERPRISE ZONE ABATE COUNTY CONSERVATION** 6.72 \$0.00 SCHOOL DIST 100 177 85

> = TOTAL AMOUNT DUE \$6,497.98

**RETURN THIS PORTION WITH PAYMENT** 

25.80

137.85

0.00

PROPERTY NUMBER 05-07-201-003