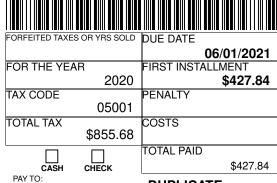

## **DUPLIC**

| RTIS P. NE                                                        | WPORT                            | FIRST INSTALLMENT                         |            | SECOND INSTALLMENT    |                     | 2020 BOONE COUNTY REAL ESTATE TAX BILL  |            |                           |                 |
|-------------------------------------------------------------------|----------------------------------|-------------------------------------------|------------|-----------------------|---------------------|-----------------------------------------|------------|---------------------------|-----------------|
| IE COUNTY TREASURER<br>OGAN AVENUE, STE 104<br>ELVIDERE, IL 61008 |                                  |                                           |            | 21 DUE                | 09/01/2021          | PERMANENT PROPERTY NUMBER 05-09-329-002 |            |                           |                 |
|                                                                   |                                  | DUE                                       | 06/01/2021 |                       |                     | FIRST DUE DA                            |            | TOWNSHIP<br>Belvidere Tov | wnship          |
| DUPL                                                              | LICATE                           | PROPERTY DESC:                            |            |                       |                     | FAIR CASH VALUE                         |            | 28,500                    |                 |
|                                                                   |                                  |                                           |            | PLAT NO 1 LOT 24 2565 | SECOND DUE DATE     |                                         | LAND 9,500 |                           |                 |
|                                                                   |                                  | COURT RIDGE RD NE 246.16 SE 205.08 SW 448 |            |                       |                     |                                         |            |                           | ≣ 205.08 SW 448 |
|                                                                   |                                  |                                           |            |                       | 09/01/2021          |                                         | + DWELLING | 0                         |                 |
|                                                                   | RE CREEK LLC                     |                                           |            |                       |                     | SECOND INST                             | \$427.84   | = ASSESSMENT TOT          | FAL 9,500       |
| 13 W MAIN ST<br>BELLEVILLE WI 53508                               |                                  |                                           |            |                       |                     | ACRES                                   | 1.51       | - VETERANS EXEMP          | 0               |
|                                                                   |                                  |                                           |            |                       |                     | TAX CODE                                | 05001      | - HOME IMPROVEME          | 0               |
|                                                                   |                                  |                                           |            |                       |                     | CLASS CODE                              | 0030       | = VALUE TO BE EQU         | 9,500           |
| ABLE VALUE                                                        | BOOI                             | NE COUNTY                                 | 20         | 20 TAXABLE            | = VALUE             | COST                                    | 0000       | x STATE MULTIPLIEF        | 1.0000          |
| 9,900                                                             |                                  |                                           |            | 9,500                 |                     | 0031                                    |            | = STATE VALUE             | 9,500           |
| TAX AMOUNT                                                        | COLINEY                          |                                           |            |                       | TAX AMOUNT          | PENALTY                                 |            | - SENIOR FREEZE           | •               |
| *                                                                 | COUNTY CONSERVA                  | ATION                                     |            | 1.09774<br>0.10207    | \$104.28<br>\$9.70  |                                         |            |                           | 0               |
| \$46.72 ROCK VALLEY COLLEGE 511                                   |                                  |                                           |            | 0.46416               | \$44.10             |                                         |            | - OWNER EXEMPTION         | ON 0            |
| \$608.00 SCHOOL DIST 100<br>\$25.64 BOONE COUNTY FPD2             |                                  |                                           |            | 6.03313<br>0.25584    | \$573.15<br>\$24.30 |                                         |            | - SENIOR EXEMPTION        |                 |
| \$1.81 HISTORICAL MUSEUM                                          |                                  |                                           |            | 0.23304               | \$1.70              |                                         |            |                           | 0               |
| \$57.55 BELVIDERE PK DIST                                         |                                  |                                           |            | 0.57250               | \$54.39             |                                         |            | - RETURNING VETER         | RAN<br>0        |
|                                                                   | BELVIDERE TOWNS BELVIDERE TWP RC |                                           |            | 0.20701<br>0.25674    | \$19.67<br>\$24.39  |                                         |            | - DISABLED VETERA         | AN O            |
|                                                                   |                                  |                                           |            |                       |                     |                                         |            | + FARM LAND               | 0               |
|                                                                   |                                  |                                           |            |                       |                     |                                         |            | + FARM BUILDINGS          | 0               |
|                                                                   |                                  |                                           |            |                       |                     |                                         |            | = TAXABLE VALUE           | 9,500           |
| \$907.80 *TOTALS*                                                 |                                  |                                           |            | 9.00707               | \$855.68            |                                         |            | x TAX RATE                | 9.00707         |
|                                                                   | AND SOCIAL SECURITY              |                                           |            | BOVE CURREN           |                     |                                         |            | = TOTAL TAX               | \$855.68        |
| DIST                                                              | 3 40                             | BEI VIDERE TO                             | )WNSHIP    |                       | 1 98                |                                         |            |                           |                 |

TAX DISTRICT PENSION AND

BELVIDERE PK DIST BELVIDERE TOWNSHIP 3.40 1 98 COUNTY 18.15 **COUNTY CONSERVATION** ROCK VALLEY COLLEGE 511 0.00 SCHOOL DIST 100

0.89 23.42

> = TOTAL AMOUNT DUE \$855.68

ENTERPRISE ZONE ABATE