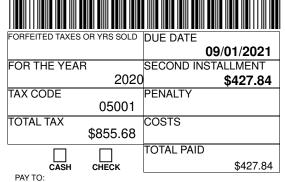

## **DUPLIC**

| RTIS P. NE                                                        | WPORT                            | FIRST INSTALLMENT                         |            | SECOND INSTALLMENT    |                     | 2020 BOONE COUNTY REAL ESTATE TAX BILL  |            |                           |                 |
|-------------------------------------------------------------------|----------------------------------|-------------------------------------------|------------|-----------------------|---------------------|-----------------------------------------|------------|---------------------------|-----------------|
| IE COUNTY TREASURER<br>OGAN AVENUE, STE 104<br>ELVIDERE, IL 61008 |                                  |                                           |            | 21 DUE                | 09/01/2021          | PERMANENT PROPERTY NUMBER 05-09-329-002 |            |                           |                 |
|                                                                   |                                  | DUE                                       | 06/01/2021 |                       |                     | FIRST DUE DA                            |            | TOWNSHIP<br>Belvidere Tov | wnship          |
| DUPL                                                              | LICATE                           | PROPERTY DESC:                            |            |                       |                     | FAIR CASH VALUE                         |            | 28,500                    |                 |
|                                                                   |                                  |                                           |            | PLAT NO 1 LOT 24 2565 | SECOND DUE DATE     |                                         | LAND 9,500 |                           |                 |
|                                                                   |                                  | COURT RIDGE RD NE 246.16 SE 205.08 SW 448 |            |                       |                     |                                         |            |                           | ≣ 205.08 SW 448 |
|                                                                   |                                  |                                           |            |                       | 09/01/2021          |                                         | + DWELLING | 0                         |                 |
|                                                                   | RE CREEK LLC                     |                                           |            |                       |                     | SECOND INST                             | \$427.84   | = ASSESSMENT TOT          | FAL 9,500       |
| 13 W MAIN ST<br>BELLEVILLE WI 53508                               |                                  |                                           |            |                       |                     | ACRES                                   | 1.51       | - VETERANS EXEMP          | 0               |
|                                                                   |                                  |                                           |            |                       |                     | TAX CODE                                | 05001      | - HOME IMPROVEME          | 0               |
|                                                                   |                                  |                                           |            |                       |                     | CLASS CODE                              | 0030       | = VALUE TO BE EQU         | 9,500           |
| ABLE VALUE                                                        | BOOI                             | NE COUNTY                                 | 20         | 20 TAXABLE            | = VALUE             | COST                                    | 0000       | x STATE MULTIPLIEF        | 1.0000          |
| 9,900                                                             |                                  |                                           |            | 9,500                 |                     | 0031                                    |            | = STATE VALUE             | 9,500           |
| TAX AMOUNT                                                        | COLINEY                          |                                           |            |                       | TAX AMOUNT          | PENALTY                                 |            | - SENIOR FREEZE           | •               |
| *                                                                 | COUNTY CONSERVA                  | ATION                                     |            | 1.09774<br>0.10207    | \$104.28<br>\$9.70  |                                         |            |                           | 0               |
| \$46.72 ROCK VALLEY COLLEGE 511                                   |                                  |                                           |            | 0.46416               | \$44.10             |                                         |            | - OWNER EXEMPTION         | ON 0            |
| \$608.00 SCHOOL DIST 100<br>\$25.64 BOONE COUNTY FPD2             |                                  |                                           |            | 6.03313<br>0.25584    | \$573.15<br>\$24.30 |                                         |            | - SENIOR EXEMPTION        |                 |
| \$1.81 HISTORICAL MUSEUM                                          |                                  |                                           |            | 0.23304               | \$1.70              |                                         |            |                           | 0               |
| \$57.55 BELVIDERE PK DIST                                         |                                  |                                           |            | 0.57250               | \$54.39             |                                         |            | - RETURNING VETER         | RAN<br>0        |
|                                                                   | BELVIDERE TOWNS BELVIDERE TWP RC |                                           |            | 0.20701<br>0.25674    | \$19.67<br>\$24.39  |                                         |            | - DISABLED VETERA         | AN O            |
|                                                                   |                                  |                                           |            |                       |                     |                                         |            | + FARM LAND               | 0               |
|                                                                   |                                  |                                           |            |                       |                     |                                         |            | + FARM BUILDINGS          | 0               |
|                                                                   |                                  |                                           |            |                       |                     |                                         |            | = TAXABLE VALUE           | 9,500           |
| \$907.80 *TOTALS*                                                 |                                  |                                           |            | 9.00707               | \$855.68            |                                         |            | x TAX RATE                | 9.00707         |
|                                                                   | AND SOCIAL SECURITY              |                                           |            | BOVE CURREN           |                     |                                         |            | = TOTAL TAX               | \$855.68        |
| DIST                                                              | 3 40                             | BEI VIDERE TO                             | )WNSHIP    |                       | 1 98                |                                         |            |                           |                 |

TAX DISTRICT PENSION AND

BELVIDERE PK DIST BELVIDERE TOWNSHIP 3.40 1 98 COUNTY 18.15 **COUNTY CONSERVATION** ROCK VALLEY COLLEGE 511 0.00 SCHOOL DIST 100

0.89 23.42

> = TOTAL AMOUNT DUE \$855.68

ENTERPRISE ZONE ABATE