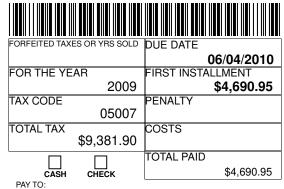

| CURTIS P. NEWPORT<br>BOONE COUNTY TREASURER<br>1212 LOGAN AVENUE, STE 104 |                                                         |                                              | FIRST INSTALLMENT                                   |              | SECOND INSTALLMENT                       |                                                                               | 2009 BOONE COUNTY<br>REAL ESTATE TAX BILL |          |                                                                                         |                                                 |
|---------------------------------------------------------------------------|---------------------------------------------------------|----------------------------------------------|-----------------------------------------------------|--------------|------------------------------------------|-------------------------------------------------------------------------------|-------------------------------------------|----------|-----------------------------------------------------------------------------------------|-------------------------------------------------|
|                                                                           |                                                         |                                              |                                                     |              |                                          |                                                                               | PERMANENT PROPERTY<br>05-12-127-0         |          |                                                                                         |                                                 |
| В                                                                         | BELVIDERE, II                                           | L 61008                                      | DUE                                                 | 06/04/2010   | DUE                                      | 09/01/2010                                                                    | FIRST DUE DA                              |          | TOWNSHIP<br>Belvidere Tow                                                               | vnship                                          |
|                                                                           |                                                         |                                              | PROPERTY                                            | / DESC:      |                                          |                                                                               |                                           | 04/2010  | FAIR CASH VALUE                                                                         |                                                 |
|                                                                           |                                                         |                                              |                                                     |              |                                          |                                                                               | FIRST INSTALL                             | 1.690.95 |                                                                                         | 493,644                                         |
|                                                                           |                                                         |                                              | 12-44-3 IF                                          | HE KNOLLS OF | - BOONE LC                               | OT 38 NE 71.52                                                                | T                                         | ,        | LAND                                                                                    | 38,418                                          |
|                                                                           |                                                         |                                              |                                                     |              |                                          |                                                                               | SECOND DUE                                |          |                                                                                         | 30,410                                          |
|                                                                           |                                                         |                                              |                                                     |              |                                          |                                                                               |                                           | 01/2010  | + DWELLING                                                                              | 126,130                                         |
| NAME:                                                                     |                                                         |                                              |                                                     |              |                                          |                                                                               | SECOND INSTA                              |          | = ASSESSMENT TOTA                                                                       |                                                 |
| VELASQUEZ EMELDA (CB)                                                     |                                                         |                                              |                                                     |              |                                          |                                                                               | \$4                                       | 1,690.95 |                                                                                         | 164,548                                         |
|                                                                           |                                                         | D B III & CYNT                               | HIA NOAK                                            | A NOAKES     |                                          |                                                                               | ACRES                                     |          | - VETERANS EXEMP                                                                        |                                                 |
|                                                                           | 306 CALLO                                               |                                              |                                                     |              |                                          |                                                                               |                                           | 0.99     |                                                                                         | 0                                               |
|                                                                           | POPLAR G                                                | ROVE IL 6106                                 | 35                                                  |              |                                          |                                                                               | TAX CODE                                  |          | - HOME IMPROVEME                                                                        |                                                 |
|                                                                           |                                                         |                                              |                                                     |              |                                          |                                                                               |                                           | 05007    | = VALUE TO BE EQU                                                                       | 15,252                                          |
|                                                                           |                                                         |                                              |                                                     |              |                                          |                                                                               | CLASS CODE                                |          | I = VALUE TO BE EQUI                                                                    | 149,296                                         |
|                                                                           |                                                         |                                              |                                                     |              |                                          |                                                                               | 02/100 0002                               | 0040     | x STATE MULTIPLIER                                                                      |                                                 |
| 2008 TAX                                                                  | ABLE VALUE                                              | ВОО                                          | NE COUNTY                                           | 20           | 009 TAXABLE                              | E VALUE                                                                       | COST                                      |          |                                                                                         | 1.0000                                          |
| 0 ITEMIZE                                                                 |                                                         |                                              | D STATEMENT                                         |              | 143,296                                  |                                                                               | 0031                                      |          | = STATE VALUE                                                                           | 149,296                                         |
| TAX RATE                                                                  | TAX AMOUNT                                              |                                              |                                                     | •            | TAX RATE                                 | TAX AMOUNT                                                                    | PENALTY                                   |          | OFNIOD EDEEZE                                                                           | 143,230                                         |
| 0.68100                                                                   | \$1,005.04                                              | COUNTY                                       |                                                     |              | 0.70444                                  | \$1,009.44                                                                    | I LIVILII                                 |          | - SENIOR FREEZE                                                                         | 0                                               |
| 0.07510                                                                   | ·                                                       |                                              |                                                     |              | 0.07796                                  | \$111.71                                                                      |                                           |          | - OWNER EXEMPTIO                                                                        |                                                 |
| 0.45780                                                                   |                                                         | ROCK VALLEY COLI                             | LEGE 511                                            |              | 0.45931                                  | \$658.17                                                                      |                                           |          | 011112112111111110                                                                      | 6,000                                           |
| 3.90460                                                                   | . ,                                                     | SCHOOL DIST 100<br>BOONE COUNTY FF           | 200                                                 |              | 4.06683<br>0.18699                       | \$5,827.60<br>\$267.95                                                        |                                           |          | - SENIOR EXEMPTIO                                                                       |                                                 |
| 0.18120<br>0.01740                                                        |                                                         | HISTORICAL MUSEL                             |                                                     |              | 0.18699                                  | \$25.48                                                                       |                                           |          | 1                                                                                       | 0                                               |
| 0.39540                                                                   |                                                         | BELVIDERE PK DIST                            |                                                     |              | 0.01770                                  |                                                                               |                                           |          |                                                                                         |                                                 |
| 0.17270                                                                   |                                                         | D2211D2112111D101                            |                                                     |              | 0 40099                                  |                                                                               |                                           |          | - RETURNING VETER                                                                       |                                                 |
| 0.23540                                                                   | \$254.88                                                | BELVIDERE TOWNS                              |                                                     |              | 0.40099<br>0.17843                       | \$574.60<br>\$255.68                                                          |                                           |          |                                                                                         | 0                                               |
|                                                                           |                                                         | BELVIDERE TWP RO                             | SHIP                                                |              |                                          | \$574.60                                                                      |                                           |          | - RETURNING VETER                                                                       | 0<br>N                                          |
| 0.20220                                                                   | \$347.41                                                |                                              | SHIP                                                |              | 0.17843                                  | \$574.60<br>\$255.68                                                          |                                           |          | - DISABLED VETERA                                                                       | 0                                               |
| 0.20220                                                                   | \$347.41                                                | BELVIDERE TWP RO                             | SHIP                                                |              | 0.17843<br>0.24321                       | \$574.60<br>\$255.68<br>\$348.51                                              |                                           |          |                                                                                         | 0<br>N                                          |
| 0.20220                                                                   | \$347.41                                                | BELVIDERE TWP RO                             | SHIP                                                |              | 0.17843<br>0.24321                       | \$574.60<br>\$255.68<br>\$348.51                                              |                                           |          | - DISABLED VETERA                                                                       | 0<br>N<br>0                                     |
| 0.20220                                                                   | \$347.41                                                | BELVIDERE TWP RO                             | SHIP                                                |              | 0.17843<br>0.24321                       | \$574.60<br>\$255.68<br>\$348.51                                              |                                           |          | - DISABLED VETERAL<br>+ FARM LAND                                                       | 0<br>N<br>0                                     |
| 0.20220<br>6.32280                                                        | \$347.41                                                | BELVIDERE TWP RO<br>POPLAR GROVE             | SHIP                                                |              | 0.17843<br>0.24321                       | \$574.60<br>\$255.68<br>\$348.51                                              |                                           |          | - DISABLED VETERAL + FARM LAND + FARM BUILDINGS                                         | 0<br>N<br>0                                     |
| <b>6.32280</b><br>TAX D                                                   | \$347.41<br>\$298.41<br>\$9,331.38                      | BELVIDERE TWP ROPOLAR GROVE  *1              | SHIP<br>DAD<br>FOTALS*<br>TAX AMOUNTS A             |              | 0.17843<br>0.24321<br>0.21128<br>6.54722 | \$574.60<br>\$255.68<br>\$348.51<br>\$302.76<br>\$9,381.90                    |                                           |          | - DISABLED VETERAL + FARM LAND + FARM BUILDINGS = TAXABLE VALUE  x TAX RATE = TOTAL TAX | 0<br>0<br>0<br>143,296<br>6.54722               |
| 6.32280<br>TAX D<br>BELVIDERE                                             | \$347.41<br>\$298.41<br>\$9,331.38                      | POPLAR GROVE  *1  AND SOCIAL SECURITY  18.78 | SHIP<br>DAD<br>FOTALS*<br>TAX AMOUNTS A<br>BELVIDER |              | 0.17843<br>0.24321<br>0.21128<br>6.54722 | \$574.60<br>\$255.68<br>\$348.51<br>\$302.76<br>\$9,381.90<br>T TAX.<br>27.81 |                                           |          | - DISABLED VETERAL + FARM LAND + FARM BUILDINGS = TAXABLE VALUE  X TAX RATE = TOTAL TAX | 0<br>0<br>0<br>143,296<br>6.54722<br>\$9,381.90 |
| <b>6.32280</b><br>TAX D                                                   | \$347.41<br>\$298.41<br>\$9,331.38<br>ISTRICT PENSION A | BELVIDERE TWP ROPOLAR GROVE  *1              | SHIP<br>DAD<br>FOTALS*<br>TAX AMOUNTS A             | E PK DIST    | 0.17843<br>0.24321<br>0.21128<br>6.54722 | \$574.60<br>\$255.68<br>\$348.51<br>\$302.76<br>\$9,381.90                    |                                           |          | - DISABLED VETERAL + FARM LAND + FARM BUILDINGS = TAXABLE VALUE  x TAX RATE = TOTAL TAX | 0<br>0<br>0<br>143,296<br>6.54722<br>\$9,381.90 |

## **RETURN THIS PORTION WITH PAYMENT**

PROPERTY NUMBER 05-12-127-018

BOONE COUNTY TREASURER BELVIDERE, IL 61008-2690

VELASQUEZ EMELDA (CB) % EDWARD B III & CYNTHIA NOAKES 306 CALLOWAY CT POPLAR GROVE IL 61065