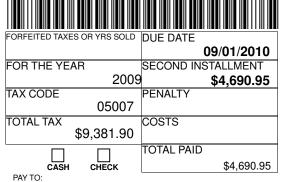

| CURTIS P. NEWPORT<br>BOONE COUNTY TREASURER<br>1212 LOGAN AVENUE, STE 104 |                                                         |                                              | FIRST INSTALLMENT                                   |              | SECOND INSTALLMENT                       |                                                                               | 2009 BOONE COUNTY<br>REAL ESTATE TAX BILL |          |                                                                                         |                                                 |
|---------------------------------------------------------------------------|---------------------------------------------------------|----------------------------------------------|-----------------------------------------------------|--------------|------------------------------------------|-------------------------------------------------------------------------------|-------------------------------------------|----------|-----------------------------------------------------------------------------------------|-------------------------------------------------|
|                                                                           |                                                         |                                              |                                                     |              |                                          |                                                                               | PERMANENT PROPERTY<br>05-12-127-0         |          |                                                                                         |                                                 |
| В                                                                         | BELVIDERE, II                                           | L 61008                                      | DUE                                                 | 06/04/2010   | DUE                                      | 09/01/2010                                                                    | FIRST DUE DA                              |          | TOWNSHIP<br>Belvidere Tow                                                               | vnship                                          |
|                                                                           |                                                         |                                              | PROPERTY                                            | / DESC:      |                                          |                                                                               |                                           | 04/2010  | FAIR CASH VALUE                                                                         |                                                 |
|                                                                           |                                                         |                                              |                                                     |              |                                          |                                                                               | FIRST INSTALL                             | 1.690.95 |                                                                                         | 493,644                                         |
|                                                                           |                                                         |                                              | 12-44-3 IF                                          | HE KNOLLS OF | - BOONE LC                               | OT 38 NE 71.52                                                                | T                                         | ,        | LAND                                                                                    | 38,418                                          |
|                                                                           |                                                         |                                              |                                                     |              |                                          |                                                                               | SECOND DUE                                |          |                                                                                         | 30,410                                          |
|                                                                           |                                                         |                                              |                                                     |              |                                          |                                                                               |                                           | 01/2010  | + DWELLING                                                                              | 126,130                                         |
| NAME:                                                                     |                                                         |                                              |                                                     |              |                                          |                                                                               | SECOND INSTA                              |          | = ASSESSMENT TOTA                                                                       |                                                 |
| VELASQUEZ EMELDA (CB)                                                     |                                                         |                                              |                                                     |              |                                          |                                                                               | \$4                                       | 1,690.95 |                                                                                         | 164,548                                         |
|                                                                           |                                                         | D B III & CYNT                               | HIA NOAK                                            | A NOAKES     |                                          |                                                                               | ACRES                                     |          | - VETERANS EXEMP                                                                        |                                                 |
|                                                                           | 306 CALLO                                               |                                              |                                                     |              |                                          |                                                                               |                                           | 0.99     |                                                                                         | 0                                               |
|                                                                           | POPLAR G                                                | ROVE IL 6106                                 | 35                                                  |              |                                          |                                                                               | TAX CODE                                  |          | - HOME IMPROVEME                                                                        |                                                 |
|                                                                           |                                                         |                                              |                                                     |              |                                          |                                                                               |                                           | 05007    | = VALUE TO BE EQU                                                                       | 15,252                                          |
|                                                                           |                                                         |                                              |                                                     |              |                                          |                                                                               | CLASS CODE                                |          | I = VALUE TO BE EQUI                                                                    | 149,296                                         |
|                                                                           |                                                         |                                              |                                                     |              |                                          |                                                                               | 02/100 0002                               | 0040     | x STATE MULTIPLIER                                                                      |                                                 |
| 2008 TAX                                                                  | ABLE VALUE                                              | ВОО                                          | NE COUNTY                                           | 20           | 009 TAXABLE                              | E VALUE                                                                       | COST                                      |          |                                                                                         | 1.0000                                          |
| 0 ITEMIZE                                                                 |                                                         |                                              | D STATEMENT                                         |              | 143,296                                  |                                                                               | 0031                                      |          | = STATE VALUE                                                                           | 149,296                                         |
| TAX RATE                                                                  | TAX AMOUNT                                              |                                              |                                                     | •            | TAX RATE                                 | TAX AMOUNT                                                                    | PENALTY                                   |          | OFNIOD EDEEZE                                                                           | 143,230                                         |
| 0.68100                                                                   | \$1,005.04                                              | COUNTY                                       |                                                     |              | 0.70444                                  | \$1,009.44                                                                    | I LIVILII                                 |          | - SENIOR FREEZE                                                                         | 0                                               |
| 0.07510                                                                   | ·                                                       |                                              |                                                     |              | 0.07796                                  | \$111.71                                                                      |                                           |          | - OWNER EXEMPTIO                                                                        |                                                 |
| 0.45780                                                                   |                                                         | ROCK VALLEY COLI                             | LEGE 511                                            |              | 0.45931                                  | \$658.17                                                                      |                                           |          | 011112112111111110                                                                      | 6,000                                           |
| 3.90460                                                                   | . ,                                                     | SCHOOL DIST 100<br>BOONE COUNTY FF           | 200                                                 |              | 4.06683<br>0.18699                       | \$5,827.60<br>\$267.95                                                        |                                           |          | - SENIOR EXEMPTIO                                                                       |                                                 |
| 0.18120<br>0.01740                                                        |                                                         | HISTORICAL MUSEL                             |                                                     |              | 0.18699                                  | \$25.48                                                                       |                                           |          | 1                                                                                       | 0                                               |
| 0.39540                                                                   |                                                         | BELVIDERE PK DIST                            |                                                     |              | 0.01770                                  |                                                                               |                                           |          |                                                                                         |                                                 |
| 0.17270                                                                   |                                                         | D2211D2112111D101                            |                                                     |              | 0 40099                                  |                                                                               |                                           |          | - RETURNING VETER                                                                       |                                                 |
| 0.23540                                                                   | \$254.88                                                | BELVIDERE TOWNS                              |                                                     |              | 0.40099<br>0.17843                       | \$574.60<br>\$255.68                                                          |                                           |          |                                                                                         | 0                                               |
|                                                                           |                                                         | BELVIDERE TWP RO                             | SHIP                                                |              |                                          | \$574.60                                                                      |                                           |          | - RETURNING VETER                                                                       | 0<br>N                                          |
| 0.20220                                                                   | \$347.41                                                |                                              | SHIP                                                |              | 0.17843                                  | \$574.60<br>\$255.68                                                          |                                           |          | - DISABLED VETERA                                                                       | 0                                               |
| 0.20220                                                                   | \$347.41                                                | BELVIDERE TWP RO                             | SHIP                                                |              | 0.17843<br>0.24321                       | \$574.60<br>\$255.68<br>\$348.51                                              |                                           |          |                                                                                         | 0<br>N                                          |
| 0.20220                                                                   | \$347.41                                                | BELVIDERE TWP RO                             | SHIP                                                |              | 0.17843<br>0.24321                       | \$574.60<br>\$255.68<br>\$348.51                                              |                                           |          | - DISABLED VETERA                                                                       | 0<br>N<br>0                                     |
| 0.20220                                                                   | \$347.41                                                | BELVIDERE TWP RO                             | SHIP                                                |              | 0.17843<br>0.24321                       | \$574.60<br>\$255.68<br>\$348.51                                              |                                           |          | - DISABLED VETERAL<br>+ FARM LAND                                                       | 0<br>N<br>0                                     |
| 0.20220<br>6.32280                                                        | \$347.41                                                | BELVIDERE TWP RO<br>POPLAR GROVE             | SHIP                                                |              | 0.17843<br>0.24321                       | \$574.60<br>\$255.68<br>\$348.51                                              |                                           |          | - DISABLED VETERAL + FARM LAND + FARM BUILDINGS                                         | 0<br>N<br>0                                     |
| <b>6.32280</b><br>TAX D                                                   | \$347.41<br>\$298.41<br>\$9,331.38                      | BELVIDERE TWP ROPOLAR GROVE  *1              | SHIP<br>DAD<br>FOTALS*<br>TAX AMOUNTS A             |              | 0.17843<br>0.24321<br>0.21128<br>6.54722 | \$574.60<br>\$255.68<br>\$348.51<br>\$302.76<br>\$9,381.90                    |                                           |          | - DISABLED VETERAL + FARM LAND + FARM BUILDINGS = TAXABLE VALUE  x TAX RATE = TOTAL TAX | 0<br>0<br>0<br>143,296<br>6.54722               |
| 6.32280<br>TAX D<br>BELVIDERE                                             | \$347.41<br>\$298.41<br>\$9,331.38                      | POPLAR GROVE  *1  AND SOCIAL SECURITY  18.78 | SHIP<br>DAD<br>FOTALS*<br>TAX AMOUNTS A<br>BELVIDER |              | 0.17843<br>0.24321<br>0.21128<br>6.54722 | \$574.60<br>\$255.68<br>\$348.51<br>\$302.76<br>\$9,381.90<br>T TAX.<br>27.81 |                                           |          | - DISABLED VETERAL + FARM LAND + FARM BUILDINGS = TAXABLE VALUE  X TAX RATE = TOTAL TAX | 0<br>0<br>0<br>143,296<br>6.54722<br>\$9,381.90 |
| <b>6.32280</b><br>TAX D                                                   | \$347.41<br>\$298.41<br>\$9,331.38<br>ISTRICT PENSION A | BELVIDERE TWP ROPOLAR GROVE  *1              | SHIP<br>DAD<br>FOTALS*<br>TAX AMOUNTS A             | E PK DIST    | 0.17843<br>0.24321<br>0.21128<br>6.54722 | \$574.60<br>\$255.68<br>\$348.51<br>\$302.76<br>\$9,381.90                    |                                           |          | - DISABLED VETERAL + FARM LAND + FARM BUILDINGS = TAXABLE VALUE  x TAX RATE = TOTAL TAX | 0<br>0<br>0<br>143,296<br>6.54722<br>\$9,381.90 |

## RETURN THIS PORTION WITH PAYMENT

PROPERTY NUMBER 05-12-127-018

BOONE COUNTY TREASURER BELVIDERE, IL 61008-2690

VELASQUEZ EMELDA (CB) % EDWARD B III & CYNTHIA NOAKES 306 CALLOWAY CT POPLAR GROVE IL 61065