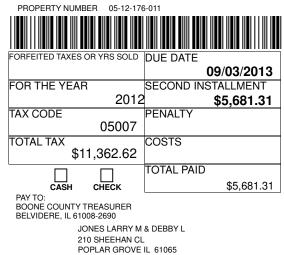

| CURTIS P                                                                                | FIRST INSTALLMENT      |        | SECOND INSTALLMENT                                    |                             | 2012 BOONE COUNTY<br>REAL ESTATE TAX BILL |                      |                          |            |                            |                          |                    |  |
|-----------------------------------------------------------------------------------------|------------------------|--------|-------------------------------------------------------|-----------------------------|-------------------------------------------|----------------------|--------------------------|------------|----------------------------|--------------------------|--------------------|--|
| BOONE COUNTY TREASURER<br>1212 LOGAN AVENUE, STE 104                                    |                        |        |                                                       |                             |                                           |                      |                          | PERMANEN   | IT PROPERTY<br>05-12-176-( |                          |                    |  |
| BELVIDEI                                                                                | RE, IL 61              | 008    | DUE                                                   | 06/03                       | 3/2013                                    | DUE                  | 09/03/2013               |            | DATE<br>06/03/2013         | TOWNSHIP<br>Belvidere To | wnship             |  |
|                                                                                         |                        |        | PROPE                                                 | RTY DESC:                   |                                           |                      |                          | FIRST INST | ALLMENT                    | FAIR CASH VALUE          | 421,608            |  |
|                                                                                         |                        |        | 12-44-3 THE KNOLLS OF BOONE LOT 50 SW 81.62           |                             |                                           |                      |                          |            | \$5,681.31                 | LAND                     | ,                  |  |
|                                                                                         |                        |        | 131.18                                                | 210 SHEEH                   | AN CL                                     |                      |                          | SECOND D   | UE DATE                    |                          | 20,257             |  |
|                                                                                         |                        |        |                                                       |                             |                                           |                      |                          |            | 09/03/2013                 | - 120.279                |                    |  |
| NAME:                                                                                   |                        |        |                                                       |                             |                                           |                      |                          |            |                            | = ASSESSMENT TC          |                    |  |
| JONE                                                                                    | ΥL                     |        |                                                       |                             |                                           | 40050                | \$5,681.31               |            | 140,536                    |                          |                    |  |
| 210 SI<br>POPL/                                                                         | 5                      |        |                                                       |                             | ACRES                                     | 0.76                 | - VETERANS EXEM          | 0          |                            |                          |                    |  |
|                                                                                         |                        |        |                                                       |                             |                                           |                      |                          | TAX CODE   |                            | - HOME IMPROVEN          | 7,529              |  |
|                                                                                         |                        |        |                                                       |                             |                                           |                      |                          |            | 05007                      | = VALUE TO BE EQ         | I                  |  |
|                                                                                         |                        |        |                                                       |                             |                                           |                      |                          | CLASS COI  | DE 0040                    |                          | 133,007            |  |
|                                                                                         |                        | BOOM   |                                                       |                             | 201                                       |                      |                          | 0007       | 0040                       | X STATE MULTIPLIE        | 1.0000             |  |
| 2011 TAXABLE VAL<br>130,08                                                              | D STATEMENT            |        |                                                       | 12 TAXABLE VALUE<br>127,007 |                                           | COST                 | = STATE VAL              |            | 133,007                    |                          |                    |  |
| <b>TAX RATE TAX AMO</b><br>0.89899 \$1.10                                               | UNT<br>69.45 COL       |        |                                                       |                             |                                           | 1.03443              | TAX AMOUNT<br>\$1.313.81 | PENALTY    |                            | - SENIOR FREEZE          |                    |  |
| + ,                                                                                     | TION                   |        |                                                       | 0.11030                     | \$140.09                                  |                      |                          |            | 0                          |                          |                    |  |
| 0.45412 \$590.74 ROCK VALLEY COLLEG                                                     |                        |        |                                                       |                             |                                           | 0.45004              | \$571.58                 |            | 11072                      | - OWNER EXEMPT           | 6,000              |  |
| 4.97450 \$6,471.08 SCHOOL DIST 100<br>0.22990 \$299.07 BOONE COUNTY FPD2                |                        |        |                                                       |                             |                                           | 5.78048<br>0.25989   | \$7,341.61<br>\$330.08   |            |                            | - SENIOR EXEMPTI         |                    |  |
| •                                                                                       |                        |        |                                                       |                             |                                           | 0.02000              | \$25.40                  |            |                            |                          | 0                  |  |
| •                                                                                       |                        |        |                                                       |                             |                                           | 0.56756              | \$720.84                 |            |                            | - RETURNING VETE         | ERAN<br>0          |  |
|                                                                                         | 87.18 BEL<br>90.74 BEL |        |                                                       |                             | 0.20650<br>0.25197                        | \$262.27<br>\$320.02 |                          |            | - DISABLED VETER           | AN                       |                    |  |
| •                                                                                       |                        |        |                                                       |                             |                                           | 0.26528              | \$336.92                 |            |                            |                          | 0                  |  |
|                                                                                         |                        |        |                                                       |                             |                                           |                      |                          |            |                            | + FARM LAND              | 0                  |  |
|                                                                                         |                        |        |                                                       |                             |                                           |                      |                          |            |                            | + FARM BUILDINGS         | -                  |  |
|                                                                                         |                        |        |                                                       |                             |                                           |                      |                          |            |                            | = TAXABLE VALUE          | 127,007            |  |
| 7.93494 \$10,32                                                                         | 22.18 <b>*TOTALS</b> * |        |                                                       |                             |                                           | 8.94645              | \$11,362.62              |            |                            | x TAX RATE               | 8.94645            |  |
| TAX DISTRICT PENSION AND SOCIAL SECURITY TAX AMOUNTS ARE INCLUDED IN ABOVE CURRENT TAX. |                        |        |                                                       |                             |                                           |                      |                          | ,          |                            | = TOTAL TAX              | \$11,362.62        |  |
| BELVIDERE PK DIST 44.02<br>COUNTY 249.91                                                |                        |        | BELVIDERE TOWNSHIP 34.26<br>COUNTY CONSERVATION 11.08 |                             |                                           |                      |                          |            | - ENTERPRISE ZON           | . ,                      |                    |  |
| POPLAR GROVE 23.47                                                                      |                        |        | ROCK VALLEY COLLEGE 511 10.44                         |                             |                                           |                      |                          |            |                            |                          | \$0.00             |  |
| SCHOOL DIST 100                                                                         |                        | 255.59 |                                                       |                             |                                           |                      |                          |            |                            | = TOTAL AMOUNT E         | DUE<br>\$11,362.62 |  |

## **RETURN THIS PORTION WITH PAYMENT**

FIRST INSTALLMENT

SECOND INSTALLMENT