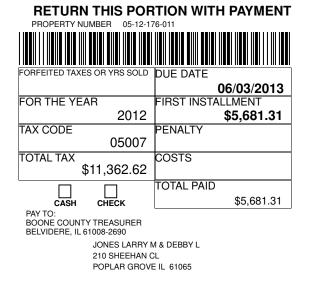

| CURTIS P                                                                                | FIRST INSTALLMENT      |        | SECOND INSTALLMENT                                    |                             | 2012 BOONE COUNTY<br>REAL ESTATE TAX BILL |                      |                          |            |                            |                          |                    |  |
|-----------------------------------------------------------------------------------------|------------------------|--------|-------------------------------------------------------|-----------------------------|-------------------------------------------|----------------------|--------------------------|------------|----------------------------|--------------------------|--------------------|--|
| BOONE COUNTY TREASURER<br>1212 LOGAN AVENUE, STE 104                                    |                        |        |                                                       |                             |                                           |                      |                          | PERMANEN   | IT PROPERTY<br>05-12-176-( |                          |                    |  |
| BELVIDEI                                                                                | RE, IL 61              | 008    | DUE                                                   | 06/03                       | 3/2013                                    | DUE                  | 09/03/2013               |            | DATE<br>06/03/2013         | TOWNSHIP<br>Belvidere To | wnship             |  |
|                                                                                         |                        |        | PROPE                                                 | RTY DESC:                   |                                           |                      |                          | FIRST INST | ALLMENT                    | FAIR CASH VALUE          | 421,608            |  |
|                                                                                         |                        |        | 12-44-3 THE KNOLLS OF BOONE LOT 50 SW 81.62           |                             |                                           |                      |                          |            | \$5,681.31                 | LAND                     | ,                  |  |
|                                                                                         |                        |        | 131.18                                                | 210 SHEEH                   | AN CL                                     |                      |                          | SECOND D   | UE DATE                    |                          | 20,257             |  |
|                                                                                         |                        |        |                                                       |                             |                                           |                      |                          |            | 09/03/2013                 | - 120.279                |                    |  |
| NAME:                                                                                   |                        |        |                                                       |                             |                                           |                      |                          |            |                            | = ASSESSMENT TC          |                    |  |
| JONE                                                                                    | ΥL                     |        |                                                       |                             |                                           | 40050                | \$5,681.31               |            | 140,536                    |                          |                    |  |
| 210 SI<br>POPL/                                                                         | 5                      |        |                                                       |                             | ACRES                                     | 0.76                 | - VETERANS EXEM          | 0          |                            |                          |                    |  |
|                                                                                         |                        |        |                                                       |                             |                                           |                      |                          | TAX CODE   |                            | - HOME IMPROVEN          | 7,529              |  |
|                                                                                         |                        |        |                                                       |                             |                                           |                      |                          |            | 05007                      | = VALUE TO BE EQ         | I                  |  |
|                                                                                         |                        |        |                                                       |                             |                                           |                      |                          | CLASS COI  | DE 0040                    |                          | 133,007            |  |
|                                                                                         |                        | BOOM   |                                                       |                             | 201                                       |                      |                          | 0007       | 0040                       | X STATE MULTIPLIE        | 1.0000             |  |
| 2011 TAXABLE VAL<br>130,08                                                              | D STATEMENT            |        |                                                       | 12 TAXABLE VALUE<br>127,007 |                                           | COST                 | = STATE VAL              |            | 133,007                    |                          |                    |  |
| <b>TAX RATE TAX AMO</b><br>0.89899 \$1.10                                               | UNT<br>69.45 COL       |        |                                                       |                             |                                           | 1.03443              | TAX AMOUNT<br>\$1.313.81 | PENALTY    |                            | - SENIOR FREEZE          |                    |  |
| + ,                                                                                     | TION                   |        |                                                       | 0.11030                     | \$140.09                                  |                      |                          |            | 0                          |                          |                    |  |
| 0.45412 \$590.74 ROCK VALLEY COLLEG                                                     |                        |        |                                                       |                             |                                           | 0.45004              | \$571.58                 |            | 11072                      | - OWNER EXEMPT           | 6,000              |  |
| 4.97450 \$6,471.08 SCHOOL DIST 100<br>0.22990 \$299.07 BOONE COUNTY FPD2                |                        |        |                                                       |                             |                                           | 5.78048<br>0.25989   | \$7,341.61<br>\$330.08   |            |                            | - SENIOR EXEMPTI         |                    |  |
| •                                                                                       |                        |        |                                                       |                             |                                           | 0.02000              | \$25.40                  |            |                            |                          | 0                  |  |
| •                                                                                       |                        |        |                                                       |                             |                                           | 0.56756              | \$720.84                 |            |                            | - RETURNING VETE         | ERAN<br>0          |  |
|                                                                                         | 87.18 BEL<br>90.74 BEL |        |                                                       |                             | 0.20650<br>0.25197                        | \$262.27<br>\$320.02 |                          |            | - DISABLED VETER           | AN                       |                    |  |
| •                                                                                       |                        |        |                                                       |                             |                                           | 0.26528              | \$336.92                 |            |                            |                          | 0                  |  |
|                                                                                         |                        |        |                                                       |                             |                                           |                      |                          |            |                            | + FARM LAND              | 0                  |  |
|                                                                                         |                        |        |                                                       |                             |                                           |                      |                          |            |                            | + FARM BUILDINGS         | -                  |  |
|                                                                                         |                        |        |                                                       |                             |                                           |                      |                          |            |                            | = TAXABLE VALUE          | 127,007            |  |
| 7.93494 \$10,32                                                                         | 22.18 <b>*TOTALS</b> * |        |                                                       |                             |                                           | 8.94645              | \$11,362.62              |            |                            | x TAX RATE               | 8.94645            |  |
| TAX DISTRICT PENSION AND SOCIAL SECURITY TAX AMOUNTS ARE INCLUDED IN ABOVE CURRENT TAX. |                        |        |                                                       |                             |                                           |                      |                          | ,          |                            | = TOTAL TAX              | \$11,362.62        |  |
| BELVIDERE PK DIST 44.02<br>COUNTY 249.91                                                |                        |        | BELVIDERE TOWNSHIP 34.26<br>COUNTY CONSERVATION 11.08 |                             |                                           |                      |                          |            | - ENTERPRISE ZON           | . ,                      |                    |  |
| POPLAR GROVE 23.47                                                                      |                        |        | ROCK VALLEY COLLEGE 511 10.44                         |                             |                                           |                      |                          |            |                            |                          | \$0.00             |  |
| SCHOOL DIST 100                                                                         |                        | 255.59 |                                                       |                             |                                           |                      |                          |            |                            | = TOTAL AMOUNT E         | DUE<br>\$11,362.62 |  |

## **RETURN THIS PORTION WITH PAYMENT**

FIRST INSTALLMENT

SECOND INSTALLMENT