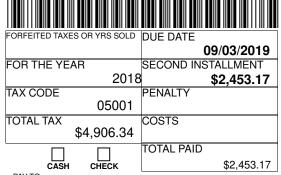

| CURTIS P. NEWPORT<br>BOONE COUNTY TREASURER<br>1212 LOGAN AVENUE, STE 104<br>BELVIDERE, IL 61008                                          |                                                                        |                 | FIRST                               | INSTALLMENT                 | SECON      | ID INST                       | ALLMENT                   | 2018 BOONE COUNTY REAL ESTATE TAX BILL |                                  |                                   |                  |  |
|-------------------------------------------------------------------------------------------------------------------------------------------|------------------------------------------------------------------------|-----------------|-------------------------------------|-----------------------------|------------|-------------------------------|---------------------------|----------------------------------------|----------------------------------|-----------------------------------|------------------|--|
|                                                                                                                                           |                                                                        |                 |                                     |                             |            |                               |                           | PERMANENT<br>C                         | PROPERTY<br>5-17-454-            | -                                 |                  |  |
|                                                                                                                                           |                                                                        |                 | DUE                                 | 06/03                       | 3/2019 DUE |                               | 09/03/2019                | FIRST DUE DATE 06/03/2019              |                                  | TOWNSHIP<br>Belvidere Township    |                  |  |
|                                                                                                                                           |                                                                        | PERTY DESC:     | •                                   |                             |            | FIRST INSTALLMENT             |                           | FAIR CASH VALUE<br>153,510             |                                  |                                   |                  |  |
|                                                                                                                                           | 17-44-3 DEER WOODS II LOT 1<br>S 270                                   |                 |                                     | T 13 5007 SMOKETHC          |            | \$2,453.17<br>SECOND DUE DATE |                           | LAND 51,165                            |                                  |                                   |                  |  |
|                                                                                                                                           |                                                                        |                 |                                     |                             |            |                               |                           |                                        | 09/03/2019<br>SECOND INSTALLMENT |                                   | + DWELLING 0     |  |
| NAME:                                                                                                                                     |                                                                        |                 |                                     |                             | \$2,453.17 |                               | = ASSESSMENT TOTAL 51,165 |                                        |                                  |                                   |                  |  |
|                                                                                                                                           | 2359 SILVE<br>ROCKFOF                                                  |                 |                                     |                             |            |                               | ACRES                     | 1.16                                   | - VETERANS EXEMP                 | 0                                 |                  |  |
|                                                                                                                                           |                                                                        |                 |                                     |                             |            |                               |                           | TAX CODE                               | 05001                            | - HOME IMPROVEME                  | 0                |  |
|                                                                                                                                           |                                                                        |                 |                                     |                             |            |                               |                           | CLASS CODI                             |                                  | = VALUE TO BE EQU                 | 51,165           |  |
| ITEMIZE                                                                                                                                   |                                                                        |                 |                                     | NE COUNTY 20<br>D STATEMENT |            | 18 TAXABLE VALUE<br>51.165    |                           | COST                                   | 0000                             | × STATE MULTIPLIEF  = STATE VALUE | 1.0000           |  |
| TAX RATE TAX                                                                                                                              | 51,120<br><b>AX AMOUNT</b>                                             |                 |                                     |                             | TAX RA     |                               | AX AMOUNT                 | PENALTY                                |                                  | - SENIOR FREEZE                   | 51,165           |  |
| 1.17074 \$598.50 COUNTY<br>0.11029 \$56.38 COUNTY CONSERVATION                                                                            |                                                                        |                 |                                     |                             |            | 5155<br>0687                  | \$589.18<br>\$54.68       |                                        |                                  | CEMIOTITIEEZE                     | 0                |  |
| 0.50853                                                                                                                                   | ·                                                                      |                 |                                     |                             |            | 9993                          | \$255.79                  |                                        |                                  | - OWNER EXEMPTION                 | NC               |  |
| 6.33985 \$3,240.93 SCHOOL DIST 100                                                                                                        |                                                                        |                 |                                     |                             |            | 5926                          | \$3,202.55                |                                        |                                  | - SENIOR EXEMPTION                | )NI              |  |
|                                                                                                                                           | 0.26755 \$136.77 BOONE COUNTY FPD2                                     |                 |                                     |                             |            | 6574                          | \$135.97                  |                                        |                                  | - SENION EXEMPTIC                 | 0                |  |
|                                                                                                                                           | 0.01907 \$9.75 HISTORICAL MUSEUM<br>0.41057 \$209.88 BELVIDERE PK DIST |                 |                                     |                             |            | 1871<br>7523                  | \$9.57<br>\$396.65        |                                        |                                  | - RETURNING VETER                 | RAN              |  |
|                                                                                                                                           | 0.18786 \$96.03 BELVIDERE TOWNSHIP                                     |                 |                                     |                             |            | 4646                          | \$126.10                  |                                        |                                  |                                   | C                |  |
| 0.26377                                                                                                                                   |                                                                        | BELVIDERE TWP R |                                     |                             |            | 6551                          | \$135.85                  |                                        |                                  | - DISABLED VETERA                 | AN O             |  |
|                                                                                                                                           |                                                                        |                 |                                     |                             |            |                               |                           |                                        |                                  | + FARM LAND                       | 0                |  |
|                                                                                                                                           |                                                                        |                 |                                     |                             |            |                               |                           |                                        |                                  | + FARM BUILDINGS                  | 0                |  |
|                                                                                                                                           |                                                                        |                 |                                     |                             |            |                               |                           |                                        |                                  | = TAXABLE VALUE                   | 51,165           |  |
| 9.27823                                                                                                                                   | 9.27823 \$4,743.04 *TOTALS*                                            |                 |                                     |                             | 9.58       | 926                           | \$4,906.34                |                                        |                                  | x TAX RATE                        | 9.58926          |  |
| TAX DISTRICT PENSION AND SOCIAL SECURITY TAX AMOUNTS ARE INCLUDED IN ABOVE CURRENT TAX.  BELVIDERE PK DIST 22.20 BELVIDERE TOWNSHIP 15.19 |                                                                        |                 |                                     |                             |            |                               |                           |                                        |                                  |                                   | \$4,906.34       |  |
| COUNTY 102.81 ROCK VALLEY COLLEGE 511 0.00                                                                                                |                                                                        |                 | COUNTY CONSERVATION SCHOOL DIST 100 |                             |            | 5.21<br>82.57                 |                           |                                        |                                  | - ENTERPRISE ZONE                 | \$0.00           |  |
|                                                                                                                                           |                                                                        |                 |                                     |                             |            |                               |                           |                                        |                                  | = TOTAL AMOUNT DI                 | UE<br>\$4,906.34 |  |