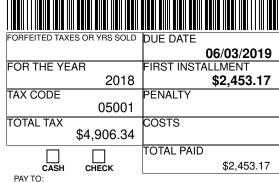

| CURTIS P. NEWPORT<br>BOONE COUNTY TREASURER<br>1212 LOGAN AVENUE, STE 104<br>BELVIDERE, IL 61008                                          |                                                                        |                 | FIRST                               | INSTALLMENT                 | SECON      | ID INST                       | ALLMENT                   | 2018 BOONE COUNTY REAL ESTATE TAX BILL |                                  |                                   |                  |  |
|-------------------------------------------------------------------------------------------------------------------------------------------|------------------------------------------------------------------------|-----------------|-------------------------------------|-----------------------------|------------|-------------------------------|---------------------------|----------------------------------------|----------------------------------|-----------------------------------|------------------|--|
|                                                                                                                                           |                                                                        |                 |                                     |                             |            |                               |                           | PERMANENT<br>C                         | PROPERTY<br>5-17-454-            | -                                 |                  |  |
|                                                                                                                                           |                                                                        |                 | DUE                                 | 06/03                       | 3/2019 DUE |                               | 09/03/2019                | FIRST DUE DATE 06/03/2019              |                                  | TOWNSHIP<br>Belvidere Township    |                  |  |
|                                                                                                                                           |                                                                        | PERTY DESC:     | •                                   |                             |            | FIRST INSTALLMENT             |                           | FAIR CASH VALUE<br>153,510             |                                  |                                   |                  |  |
|                                                                                                                                           | 17-44-3 DEER WOODS II LOT 1<br>S 270                                   |                 |                                     | T 13 5007 SMOKETHC          |            | \$2,453.17<br>SECOND DUE DATE |                           | LAND 51,165                            |                                  |                                   |                  |  |
|                                                                                                                                           |                                                                        |                 |                                     |                             |            |                               |                           |                                        | 09/03/2019<br>SECOND INSTALLMENT |                                   | + DWELLING 0     |  |
| NAME:                                                                                                                                     |                                                                        |                 |                                     |                             | \$2,453.17 |                               | = ASSESSMENT TOTAL 51,165 |                                        |                                  |                                   |                  |  |
|                                                                                                                                           | 2359 SILVE<br>ROCKFOF                                                  |                 |                                     |                             |            |                               | ACRES                     | 1.16                                   | - VETERANS EXEMP                 | 0                                 |                  |  |
|                                                                                                                                           |                                                                        |                 |                                     |                             |            |                               |                           | TAX CODE                               | 05001                            | - HOME IMPROVEME                  | 0                |  |
|                                                                                                                                           |                                                                        |                 |                                     |                             |            |                               |                           | CLASS CODI                             |                                  | = VALUE TO BE EQU                 | 51,165           |  |
| ITEMIZE                                                                                                                                   |                                                                        |                 |                                     | NE COUNTY 20<br>D STATEMENT |            | 18 TAXABLE VALUE<br>51.165    |                           | COST                                   | 0000                             | × STATE MULTIPLIEF  = STATE VALUE | 1.0000           |  |
| TAX RATE TAX                                                                                                                              | 51,120<br><b>AX AMOUNT</b>                                             |                 |                                     |                             | TAX RA     |                               | AX AMOUNT                 | PENALTY                                |                                  | - SENIOR FREEZE                   | 51,165           |  |
| 1.17074 \$598.50 COUNTY<br>0.11029 \$56.38 COUNTY CONSERVATION                                                                            |                                                                        |                 |                                     |                             |            | 5155<br>0687                  | \$589.18<br>\$54.68       |                                        |                                  | CEMIOTITIEEZE                     | 0                |  |
| 0.50853                                                                                                                                   | ·                                                                      |                 |                                     |                             |            | 9993                          | \$255.79                  |                                        |                                  | - OWNER EXEMPTION                 | NC               |  |
| 6.33985 \$3,240.93 SCHOOL DIST 100                                                                                                        |                                                                        |                 |                                     |                             |            | 5926                          | \$3,202.55                |                                        |                                  | - SENIOR EXEMPTION                | )NI              |  |
|                                                                                                                                           | 0.26755 \$136.77 BOONE COUNTY FPD2                                     |                 |                                     |                             |            | 6574                          | \$135.97                  |                                        |                                  | - SENION EXEMPTIC                 | 0                |  |
|                                                                                                                                           | 0.01907 \$9.75 HISTORICAL MUSEUM<br>0.41057 \$209.88 BELVIDERE PK DIST |                 |                                     |                             |            | 1871<br>7523                  | \$9.57<br>\$396.65        |                                        |                                  | - RETURNING VETER                 | RAN              |  |
|                                                                                                                                           | 0.18786 \$96.03 BELVIDERE TOWNSHIP                                     |                 |                                     |                             |            | 4646                          | \$126.10                  |                                        |                                  |                                   | C                |  |
| 0.26377                                                                                                                                   |                                                                        | BELVIDERE TWP R |                                     |                             |            | 6551                          | \$135.85                  |                                        |                                  | - DISABLED VETERA                 | AN O             |  |
|                                                                                                                                           |                                                                        |                 |                                     |                             |            |                               |                           |                                        |                                  | + FARM LAND                       | 0                |  |
|                                                                                                                                           |                                                                        |                 |                                     |                             |            |                               |                           |                                        |                                  | + FARM BUILDINGS                  | 0                |  |
|                                                                                                                                           |                                                                        |                 |                                     |                             |            |                               |                           |                                        |                                  | = TAXABLE VALUE                   | 51,165           |  |
| 9.27823                                                                                                                                   | 9.27823 \$4,743.04 *TOTALS*                                            |                 |                                     |                             | 9.58       | 926                           | \$4,906.34                |                                        |                                  | x TAX RATE                        | 9.58926          |  |
| TAX DISTRICT PENSION AND SOCIAL SECURITY TAX AMOUNTS ARE INCLUDED IN ABOVE CURRENT TAX.  BELVIDERE PK DIST 22.20 BELVIDERE TOWNSHIP 15.19 |                                                                        |                 |                                     |                             |            |                               |                           |                                        |                                  |                                   | \$4,906.34       |  |
| COUNTY 102.81 ROCK VALLEY COLLEGE 511 0.00                                                                                                |                                                                        |                 | COUNTY CONSERVATION SCHOOL DIST 100 |                             |            | 5.21<br>82.57                 |                           |                                        |                                  | - ENTERPRISE ZONE                 | \$0.00           |  |
|                                                                                                                                           |                                                                        |                 |                                     |                             |            |                               |                           |                                        |                                  | = TOTAL AMOUNT DI                 | UE<br>\$4,906.34 |  |