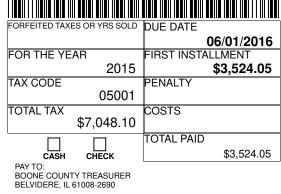

## **RETURN THIS PORTION WITH PAYMENT**

| PROPERTY NUMBER 05-18-427                          | 7-009              |  |  |  |  |  |  |
|----------------------------------------------------|--------------------|--|--|--|--|--|--|
|                                                    |                    |  |  |  |  |  |  |
| FORFEITED TAXES OR YRS SOLD                        | DUE DATE           |  |  |  |  |  |  |
|                                                    | 09/01/2016         |  |  |  |  |  |  |
| FOR THE YEAR                                       | SECOND INSTALLMENT |  |  |  |  |  |  |
| 2015                                               | \$3,524.05         |  |  |  |  |  |  |
| TAX CODE                                           | PENALTY            |  |  |  |  |  |  |
| 05001                                              |                    |  |  |  |  |  |  |
|                                                    | COSTS              |  |  |  |  |  |  |
| \$7,048.10                                         |                    |  |  |  |  |  |  |
|                                                    | TOTAL PAID         |  |  |  |  |  |  |
|                                                    | \$3,524.05         |  |  |  |  |  |  |
| PAY TO:                                            |                    |  |  |  |  |  |  |
| BOONE COUNTY TREASURER<br>BELVIDERE, IL 61008-2690 |                    |  |  |  |  |  |  |
| MORRIS TR                                          |                    |  |  |  |  |  |  |
| 8859 WINDING PRAIRIE TRL                           |                    |  |  |  |  |  |  |
| BELVIDERE IL 61008-7924                            |                    |  |  |  |  |  |  |