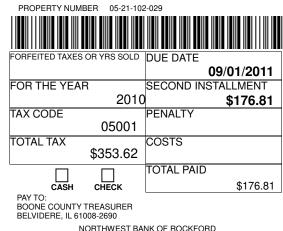

## **RETURN THIS PORTION WITH PAYMENT**

| PROPERTY NUMBER       | 05-21-10 | 2-029             |
|-----------------------|----------|-------------------|
|                       |          |                   |
| FORFEITED TAXES OR YF | RS SOLD  | DUE DATE          |
|                       |          | 06/10/2011        |
| FOR THE YEAR          |          | FIRST INSTALLMENT |
|                       | 2010     | \$176.81          |
| TAX CODE              |          | PENALTY           |
| 0                     | 5001     |                   |
| TOTAL TAX             |          | COSTS             |
| \$35                  | 53.62    |                   |
|                       |          | TOTAL PAID        |
|                       | ж        | \$176.81          |
| PAY TO:               |          |                   |
| BOONE COUNTY TREAS    | SURER    |                   |

BELVIDERE, IL 61008-2690

NORTHWEST BANK OF ROCKFORD 3106 N ROCKTON AVE ROCKFORD IL 61103