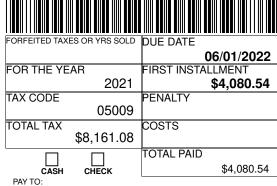

| CURTIS P. NEWPORT                                                                                          |                                                                                                                                                      |                                                                                                                                                                            | FIRST INSTALLMENT SECOND INSTALLMEN                |                                              | STALLMENT                                                                                       | 2021 BOONE COUNTY REAL ESTATE TAX BILL                                                                                |                               |                |                                                                                                                                   |                             |
|------------------------------------------------------------------------------------------------------------|------------------------------------------------------------------------------------------------------------------------------------------------------|----------------------------------------------------------------------------------------------------------------------------------------------------------------------------|----------------------------------------------------|----------------------------------------------|-------------------------------------------------------------------------------------------------|-----------------------------------------------------------------------------------------------------------------------|-------------------------------|----------------|-----------------------------------------------------------------------------------------------------------------------------------|-----------------------------|
| BOONE COUNTY TREASURER<br>1212 LOGAN AVENUE, STE 104                                                       |                                                                                                                                                      |                                                                                                                                                                            |                                                    |                                              |                                                                                                 | PERMANENT PROPERTY NUMBE<br>05-30-306-007                                                                             |                               | -              |                                                                                                                                   |                             |
| В                                                                                                          | ELVIDERE, IL                                                                                                                                         | . 61008                                                                                                                                                                    | DUE 06                                             | /01/2022 DL                                  | UE                                                                                              | 09/01/2022                                                                                                            | FIRST DUE DA                  | TE<br>/01/2022 | TOWNSHIP<br>Belvidere Tow                                                                                                         | nship                       |
|                                                                                                            |                                                                                                                                                      |                                                                                                                                                                            | PROPERTY DESC                                      |                                              | 0E DU D                                                                                         |                                                                                                                       | FIRST INSTALL                 |                | FAIR CASH VALUE                                                                                                                   | 286,550                     |
|                                                                                                            |                                                                                                                                                      |                                                                                                                                                                            | 30-44-3 NEWBURG VILLAGE P.U.D. PLAT 2 LOT 1<br>120 |                                              |                                                                                                 |                                                                                                                       | SECOND DUE DATE<br>09/01/2022 |                | LAND 12,500<br>+ DWELLING                                                                                                         |                             |
| NAME:                                                                                                      |                                                                                                                                                      |                                                                                                                                                                            |                                                    |                                              |                                                                                                 |                                                                                                                       | SECOND INST                   |                |                                                                                                                                   | 83,006                      |
|                                                                                                            | LAWVER G                                                                                                                                             |                                                                                                                                                                            | NICE A FAMILY TR                                   |                                              |                                                                                                 |                                                                                                                       | \$4,080.54<br>ACRES           |                | = ASSESSMENT TOTAL 95,506                                                                                                         |                             |
|                                                                                                            | •                                                                                                                                                    | 'ALLEY IL 6101                                                                                                                                                             | 16                                                 |                                              |                                                                                                 |                                                                                                                       | ACRES                         | 0.28           |                                                                                                                                   | 0                           |
|                                                                                                            |                                                                                                                                                      |                                                                                                                                                                            |                                                    |                                              |                                                                                                 |                                                                                                                       | TAX CODE                      | 05009          | - HOME IMPROVEME<br>= VALUE TO BE EQU                                                                                             | 0                           |
|                                                                                                            |                                                                                                                                                      |                                                                                                                                                                            |                                                    |                                              |                                                                                                 |                                                                                                                       | CLASS CODE                    | 0040           | x STATE MULTIPLIER                                                                                                                | 95,506                      |
| I ZUZU IAAADLE VALUE I                                                                                     |                                                                                                                                                      | NE COUNTY 202 D STATEMENT                                                                                                                                                  |                                                    | 21 TAXABLE VALUE<br>84.506                   |                                                                                                 | COST                                                                                                                  | 00.0                          | = STATE VALUE  | 1.0000                                                                                                                            |                             |
| TAY DATE 1                                                                                                 | TAX AMOUNT                                                                                                                                           |                                                                                                                                                                            |                                                    |                                              |                                                                                                 | TAX AMOUNT                                                                                                            |                               |                |                                                                                                                                   | 95,506                      |
| 1.09774                                                                                                    |                                                                                                                                                      | COUNTY                                                                                                                                                                     |                                                    | IA                                           | 1.03066                                                                                         | \$870.96                                                                                                              | PENALTY                       |                | - SENIOR FREEZE                                                                                                                   | 0                           |
|                                                                                                            | 0.10207 \$80.99 COUNTY CONSERVATION                                                                                                                  |                                                                                                                                                                            |                                                    |                                              |                                                                                                 | 7                                                                                                                     |                               |                |                                                                                                                                   |                             |
|                                                                                                            |                                                                                                                                                      |                                                                                                                                                                            | ATION                                              |                                              | 0.09835                                                                                         | \$83.11                                                                                                               |                               |                |                                                                                                                                   |                             |
|                                                                                                            | \$80.99                                                                                                                                              |                                                                                                                                                                            |                                                    |                                              | 0.09835<br>0.39115                                                                              | \$83.11<br>\$330.55                                                                                                   |                               | 12182          | - OWNER EXEMPTIO                                                                                                                  | N .                         |
| 0.10207                                                                                                    | \$80.99<br>\$368.29                                                                                                                                  | COUNTY CONSERVA                                                                                                                                                            |                                                    |                                              |                                                                                                 |                                                                                                                       |                               | 12182          |                                                                                                                                   | N<br>6,000                  |
| 0.10207<br>0.46416<br>6.03313<br>1.06936                                                                   | \$80.99<br>\$368.29<br>\$4,787.05<br>\$848.49                                                                                                        | COUNTY CONSERV,<br>ROCK VALLEY COLL<br>SCHOOL DIST 100<br>CHERRY VALLEY FIF                                                                                                | .EGE 511<br>RE                                     |                                              | 0.39115<br>5.74854<br>1.04884                                                                   | \$330.55<br>\$4,857.86<br>\$886.33                                                                                    |                               | 12182          | - OWNER EXEMPTIO                                                                                                                  | N<br>6,000                  |
| 0.10207<br>0.46416<br>6.03313<br>1.06936<br>0.36035                                                        | \$80.99<br>\$368.29<br>\$4,787.05<br>\$848.49<br>\$285.92                                                                                            | COUNTY CONSERV<br>ROCK VALLEY COLL<br>SCHOOL DIST 100<br>CHERRY VALLEY FIF<br>CHERRY VALLEY LIE                                                                            | .EGE 511<br>RE<br>BRARY                            |                                              | 0.39115<br>5.74854<br>1.04884<br>0.35328                                                        | \$330.55<br>\$4,857.86<br>\$886.33<br>\$298.54                                                                        |                               | 12182          | - SENIOR EXEMPTION                                                                                                                | 6,000<br>5,000              |
| 0.10207<br>0.46416<br>6.03313<br>1.06936<br>0.36035<br>0.01788                                             | \$80.99<br>\$368.29<br>\$4,787.05<br>\$848.49<br>\$285.92<br>\$14.19                                                                                 | COUNTY CONSERV.<br>ROCK VALLEY COLL<br>SCHOOL DIST 100<br>CHERRY VALLEY FIF<br>CHERRY VALLEY LIE<br>HISTORICAL MUSEL                                                       | EGE 511<br>RE<br>BRARY<br>JM                       |                                              | 0.39115<br>5.74854<br>1.04884<br>0.35328<br>0.01724                                             | \$330.55<br>\$4,857.86<br>\$886.33<br>\$298.54<br>\$14.57                                                             |                               | 12182          |                                                                                                                                   | 6,000<br>5,000              |
| 0.10207<br>0.46416<br>6.03313<br>1.06936<br>0.36035<br>0.01788<br>0.57250                                  | \$80.99<br>\$368.29<br>\$4,787.05<br>\$848.49<br>\$285.92<br>\$14.19<br>\$454.26                                                                     | COUNTY CONSERV. ROCK VALLEY COLL SCHOOL DIST 100 CHERRY VALLEY FIF CHERRY VALLEY LIE HISTORICAL MUSEL BELVIDERE PK DIST                                                    | LEGE 511<br>RE<br>BRARY<br>JM                      |                                              | 0.39115<br>5.74854<br>1.04884<br>0.35328<br>0.01724<br>0.53223                                  | \$330.55<br>\$4,857.86<br>\$886.33<br>\$298.54<br>\$14.57<br>\$449.77                                                 |                               | 12182          | - SENIOR EXEMPTION - RETURNING VETER                                                                                              | 6,000<br>N 5,000<br>AN 0    |
| 0.10207<br>0.46416<br>6.03313<br>1.06936<br>0.36035<br>0.01788<br>0.57250<br>0.20701                       | \$80.99<br>\$368.29<br>\$4,787.05<br>\$848.49<br>\$285.92<br>\$14.19<br>\$454.26<br>\$164.25                                                         | COUNTY CONSERV. ROCK VALLEY COLL SCHOOL DIST 100 CHERRY VALLEY FIF CHERRY VALLEY LIE HISTORICAL MUSEL BELVIDERE PK DIST BELVIDERE TOWNS                                    | LEGE 511<br>RE<br>BRARY<br>JM<br>T<br>IHIP         |                                              | 0.39115<br>5.74854<br>1.04884<br>0.35328<br>0.01724<br>0.53223<br>0.19513                       | \$330.55<br>\$4,857.86<br>\$886.33<br>\$298.54<br>\$14.57<br>\$449.77<br>\$164.90                                     |                               | 12182          | - SENIOR EXEMPTION                                                                                                                | 6,000<br>N 5,000<br>AN 0    |
| 0.10207<br>0.46416<br>6.03313<br>1.06936<br>0.36035<br>0.01788<br>0.57250                                  | \$80.99<br>\$368.29<br>\$4,787.05<br>\$848.49<br>\$285.92<br>\$14.19<br>\$454.26<br>\$164.25<br>\$203.71                                             | COUNTY CONSERV. ROCK VALLEY COLL SCHOOL DIST 100 CHERRY VALLEY FIF CHERRY VALLEY LIE HISTORICAL MUSEL BELVIDERE PK DIST                                                    | LEGE 511<br>RE<br>BRARY<br>JM<br>T<br>IHIP         |                                              | 0.39115<br>5.74854<br>1.04884<br>0.35328<br>0.01724<br>0.53223                                  | \$330.55<br>\$4,857.86<br>\$886.33<br>\$298.54<br>\$14.57<br>\$449.77                                                 |                               | 12182          | - SENIOR EXEMPTION - RETURNING VETER                                                                                              | 5,000<br>N 5,000<br>AN 0    |
| 0.10207<br>0.46416<br>6.03313<br>1.06936<br>0.36035<br>0.01788<br>0.57250<br>0.20701<br>0.25674            | \$80.99<br>\$368.29<br>\$4,787.05<br>\$848.49<br>\$285.92<br>\$14.19<br>\$454.26<br>\$164.25<br>\$203.71                                             | COUNTY CONSERV. ROCK VALLEY COLL SCHOOL DIST 100 CHERRY VALLEY FIF CHERRY VALLEY LIE HISTORICAL MUSEL BELVIDERE PK DIST BELVIDERE TOWNS BELVIDERE TWP RO                   | LEGE 511<br>RE<br>BRARY<br>JM<br>T<br>IHIP         |                                              | 0.39115<br>5.74854<br>1.04884<br>0.35328<br>0.01724<br>0.53223<br>0.19513<br>0.24198            | \$330.55<br>\$4,857.86<br>\$886.33<br>\$298.54<br>\$14.57<br>\$449.77<br>\$164.90<br>\$204.49                         |                               | 12182          | - SENIOR EXEMPTION - RETURNING VETER - DISABLED VETERAL                                                                           | 6,000<br>N 5,000<br>AN 0    |
| 0.10207<br>0.46416<br>6.03313<br>1.06936<br>0.36035<br>0.01788<br>0.57250<br>0.20701<br>0.25674            | \$80.99<br>\$368.29<br>\$4,787.05<br>\$848.49<br>\$285.92<br>\$14.19<br>\$454.26<br>\$164.25<br>\$203.71                                             | COUNTY CONSERV. ROCK VALLEY COLL SCHOOL DIST 100 CHERRY VALLEY FIF CHERRY VALLEY LIE HISTORICAL MUSEL BELVIDERE PK DIST BELVIDERE TOWNS BELVIDERE TWP RO                   | LEGE 511<br>RE<br>BRARY<br>JM<br>T<br>IHIP         |                                              | 0.39115<br>5.74854<br>1.04884<br>0.35328<br>0.01724<br>0.53223<br>0.19513<br>0.24198            | \$330.55<br>\$4,857.86<br>\$886.33<br>\$298.54<br>\$14.57<br>\$449.77<br>\$164.90<br>\$204.49                         |                               | 12182          | - SENIOR EXEMPTIO - RETURNING VETER - DISABLED VETERAL + FARM LAND                                                                | 5,000 AN 0                  |
| 0.10207<br>0.46416<br>6.03313<br>1.06936<br>0.36035<br>0.01788<br>0.57250<br>0.20701<br>0.25674            | \$80.99<br>\$368.29<br>\$4,787.05<br>\$848.49<br>\$285.92<br>\$14.19<br>\$454.26<br>\$164.25<br>\$203.71                                             | COUNTY CONSERV. ROCK VALLEY COLL SCHOOL DIST 100 CHERRY VALLEY FIF CHERRY VALLEY LIE HISTORICAL MUSEL BELVIDERE PK DIST BELVIDERE TOWNS BELVIDERE TWP RC CHERRY VALLEY     | LEGE 511<br>RE<br>BRARY<br>JM<br>T<br>IHIP         | ,                                            | 0.39115<br>5.74854<br>1.04884<br>0.35328<br>0.01724<br>0.53223<br>0.19513<br>0.24198            | \$330.55<br>\$4,857.86<br>\$886.33<br>\$298.54<br>\$14.57<br>\$449.77<br>\$164.90<br>\$204.49                         |                               | 12182          | - SENIOR EXEMPTIO - RETURNING VETER - DISABLED VETERAL + FARM LAND + FARM BUILDINGS                                               | 5,000 AN 0 0                |
| 0.10207<br>0.46416<br>6.03313<br>1.06936<br>0.36035<br>0.01788<br>0.57250<br>0.20701<br>0.25674<br>0.00000 | \$80.99<br>\$368.29<br>\$4,787.05<br>\$848.49<br>\$285.92<br>\$14.19<br>\$454.26<br>\$164.25<br>\$203.71<br>\$0.00<br>\$8,078.18                     | COUNTY CONSERV. ROCK VALLEY COLL SCHOOL DIST 100 CHERRY VALLEY FIF CHERRY VALLEY LIE HISTORICAL MUSEL BELVIDERE PK DIST BELVIDERE TOWNS BELVIDERE TWP RC CHERRY VALLEY  *T | LEGE 511  RE BRARY JM T HIP DAD                    | JDED IN ABOV                                 | 0.39115<br>5.74854<br>1.04884<br>0.35328<br>0.01724<br>0.53223<br>0.19513<br>0.24198<br>0.00000 | \$330.55<br>\$4,857.86<br>\$886.33<br>\$298.54<br>\$14.57<br>\$449.77<br>\$164.90<br>\$204.49<br>\$0.00<br>\$8,161.08 |                               | 12182          | - SENIOR EXEMPTIO  - RETURNING VETER  - DISABLED VETERAL  + FARM LAND  + FARM BUILDINGS  = TAXABLE VALUE  x TAX RATE  = TOTAL TAX | 6,000 5,000 AN 0 0 0 84,506 |
| 0.10207<br>0.46416<br>6.03313<br>1.06936<br>0.36035<br>0.01788<br>0.57250<br>0.20701<br>0.25674<br>0.00000 | \$80.99<br>\$368.29<br>\$4,787.05<br>\$848.49<br>\$285.92<br>\$14.19<br>\$454.26<br>\$164.25<br>\$203.71<br>\$0.00<br>\$8,078.18<br>STRICT PENSION A | COUNTY CONSERV. ROCK VALLEY COLL SCHOOL DIST 100 CHERRY VALLEY FIF CHERRY VALLEY LIE HISTORICAL MUSEL BELVIDERE PK DIST BELVIDERE TOWNS BELVIDERE TWP RC CHERRY VALLEY     | RE BRARY JM T HIP DAD                              | JDED IN ABOVI<br>NSHIP<br>LIBRARY<br>RVATION | 0.39115<br>5.74854<br>1.04884<br>0.35328<br>0.01724<br>0.53223<br>0.19513<br>0.24198<br>0.00000 | \$330.55<br>\$4,857.86<br>\$886.33<br>\$298.54<br>\$14.57<br>\$449.77<br>\$164.90<br>\$204.49<br>\$0.00               |                               | 12182          | - SENIOR EXEMPTIO  - RETURNING VETER  - DISABLED VETERAL  + FARM LAND  + FARM BUILDINGS  = TAXABLE VALUE  x TAX RATE  = TOTAL TAX | 0 0 84,506 9.65740          |

## RETURN THIS PORTION WITH PAYMENT

PROPERTY NUMBER 05-30-306-007

BOONE COUNTY TREASURER BELVIDERE, IL 61008-2690

LAWVER GENE A & BERNICE A FAMILY TR 7218 BRIMMER WAY CHERRY VALLEY IL 61016