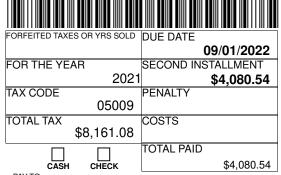

| CURTIS P. NEWPORT                                                                                          |                                                                                                                                                      |                                                                                                                                                                            | FIRST INSTALLMENT SECOND INSTALLMEN                |                                              | STALLMENT                                                                                       | 2021 BOONE COUNTY REAL ESTATE TAX BILL                                                                                |                               |                |                                                                                                                                   |                             |
|------------------------------------------------------------------------------------------------------------|------------------------------------------------------------------------------------------------------------------------------------------------------|----------------------------------------------------------------------------------------------------------------------------------------------------------------------------|----------------------------------------------------|----------------------------------------------|-------------------------------------------------------------------------------------------------|-----------------------------------------------------------------------------------------------------------------------|-------------------------------|----------------|-----------------------------------------------------------------------------------------------------------------------------------|-----------------------------|
| BOONE COUNTY TREASURER<br>1212 LOGAN AVENUE, STE 104                                                       |                                                                                                                                                      |                                                                                                                                                                            |                                                    |                                              |                                                                                                 | PERMANENT PROPERTY NUMBE<br>05-30-306-007                                                                             |                               | -              |                                                                                                                                   |                             |
| В                                                                                                          | ELVIDERE, IL                                                                                                                                         | . 61008                                                                                                                                                                    | DUE 06                                             | /01/2022 DL                                  | UE                                                                                              | 09/01/2022                                                                                                            | FIRST DUE DA                  | TE<br>/01/2022 | TOWNSHIP<br>Belvidere Tow                                                                                                         | nship                       |
|                                                                                                            |                                                                                                                                                      |                                                                                                                                                                            | PROPERTY DESC                                      |                                              | 0E DU D                                                                                         |                                                                                                                       | FIRST INSTALL                 |                | FAIR CASH VALUE                                                                                                                   | 286,550                     |
|                                                                                                            |                                                                                                                                                      |                                                                                                                                                                            | 30-44-3 NEWBURG VILLAGE P.U.D. PLAT 2 LOT 1<br>120 |                                              |                                                                                                 |                                                                                                                       | SECOND DUE DATE<br>09/01/2022 |                | LAND 12,500<br>+ DWELLING                                                                                                         |                             |
| NAME:                                                                                                      |                                                                                                                                                      |                                                                                                                                                                            |                                                    |                                              |                                                                                                 |                                                                                                                       | SECOND INST                   |                |                                                                                                                                   | 83,006                      |
|                                                                                                            | LAWVER G                                                                                                                                             |                                                                                                                                                                            | NICE A FAMILY TR                                   |                                              |                                                                                                 |                                                                                                                       | \$4,080.54<br>ACRES           |                | = ASSESSMENT TOTAL 95,506                                                                                                         |                             |
|                                                                                                            | •                                                                                                                                                    | 'ALLEY IL 6101                                                                                                                                                             | 16                                                 |                                              |                                                                                                 |                                                                                                                       | ACRES                         | 0.28           |                                                                                                                                   | 0                           |
|                                                                                                            |                                                                                                                                                      |                                                                                                                                                                            |                                                    |                                              |                                                                                                 |                                                                                                                       | TAX CODE                      | 05009          | - HOME IMPROVEME<br>= VALUE TO BE EQU                                                                                             | 0                           |
|                                                                                                            |                                                                                                                                                      |                                                                                                                                                                            |                                                    |                                              |                                                                                                 |                                                                                                                       | CLASS CODE                    | 0040           | x STATE MULTIPLIER                                                                                                                | 95,506                      |
| I ZUZU IAAADLE VALUE I                                                                                     |                                                                                                                                                      | NE COUNTY 202 D STATEMENT                                                                                                                                                  |                                                    | 21 TAXABLE VALUE<br>84.506                   |                                                                                                 | COST                                                                                                                  | 00.0                          | = STATE VALUE  | 1.0000                                                                                                                            |                             |
| TAY DATE 1                                                                                                 | TAX AMOUNT                                                                                                                                           |                                                                                                                                                                            |                                                    |                                              |                                                                                                 | TAX AMOUNT                                                                                                            |                               |                |                                                                                                                                   | 95,506                      |
| 1.09774                                                                                                    |                                                                                                                                                      | COUNTY                                                                                                                                                                     |                                                    | IA                                           | 1.03066                                                                                         | \$870.96                                                                                                              | PENALTY                       |                | - SENIOR FREEZE                                                                                                                   | 0                           |
|                                                                                                            | 0.10207 \$80.99 COUNTY CONSERVATION                                                                                                                  |                                                                                                                                                                            |                                                    |                                              |                                                                                                 | 7                                                                                                                     |                               |                |                                                                                                                                   |                             |
|                                                                                                            |                                                                                                                                                      |                                                                                                                                                                            | ATION                                              |                                              | 0.09835                                                                                         | \$83.11                                                                                                               |                               |                |                                                                                                                                   |                             |
|                                                                                                            | \$80.99                                                                                                                                              |                                                                                                                                                                            |                                                    |                                              | 0.09835<br>0.39115                                                                              | \$83.11<br>\$330.55                                                                                                   |                               | 12182          | - OWNER EXEMPTIO                                                                                                                  | N .                         |
| 0.10207                                                                                                    | \$80.99<br>\$368.29                                                                                                                                  | COUNTY CONSERVA                                                                                                                                                            |                                                    |                                              |                                                                                                 |                                                                                                                       |                               | 12182          |                                                                                                                                   | N<br>6,000                  |
| 0.10207<br>0.46416<br>6.03313<br>1.06936                                                                   | \$80.99<br>\$368.29<br>\$4,787.05<br>\$848.49                                                                                                        | COUNTY CONSERV,<br>ROCK VALLEY COLL<br>SCHOOL DIST 100<br>CHERRY VALLEY FIF                                                                                                | .EGE 511<br>RE                                     |                                              | 0.39115<br>5.74854<br>1.04884                                                                   | \$330.55<br>\$4,857.86<br>\$886.33                                                                                    |                               | 12182          | - OWNER EXEMPTIO                                                                                                                  | N<br>6,000                  |
| 0.10207<br>0.46416<br>6.03313<br>1.06936<br>0.36035                                                        | \$80.99<br>\$368.29<br>\$4,787.05<br>\$848.49<br>\$285.92                                                                                            | COUNTY CONSERV<br>ROCK VALLEY COLL<br>SCHOOL DIST 100<br>CHERRY VALLEY FIF<br>CHERRY VALLEY LIE                                                                            | .EGE 511<br>RE<br>BRARY                            |                                              | 0.39115<br>5.74854<br>1.04884<br>0.35328                                                        | \$330.55<br>\$4,857.86<br>\$886.33<br>\$298.54                                                                        |                               | 12182          | - SENIOR EXEMPTION                                                                                                                | 6,000<br>5,000              |
| 0.10207<br>0.46416<br>6.03313<br>1.06936<br>0.36035<br>0.01788                                             | \$80.99<br>\$368.29<br>\$4,787.05<br>\$848.49<br>\$285.92<br>\$14.19                                                                                 | COUNTY CONSERV.<br>ROCK VALLEY COLL<br>SCHOOL DIST 100<br>CHERRY VALLEY FIF<br>CHERRY VALLEY LIE<br>HISTORICAL MUSEL                                                       | EGE 511<br>RE<br>BRARY<br>JM                       |                                              | 0.39115<br>5.74854<br>1.04884<br>0.35328<br>0.01724                                             | \$330.55<br>\$4,857.86<br>\$886.33<br>\$298.54<br>\$14.57                                                             |                               | 12182          |                                                                                                                                   | 6,000<br>5,000              |
| 0.10207<br>0.46416<br>6.03313<br>1.06936<br>0.36035<br>0.01788<br>0.57250                                  | \$80.99<br>\$368.29<br>\$4,787.05<br>\$848.49<br>\$285.92<br>\$14.19<br>\$454.26                                                                     | COUNTY CONSERV. ROCK VALLEY COLL SCHOOL DIST 100 CHERRY VALLEY FIF CHERRY VALLEY LIE HISTORICAL MUSEL BELVIDERE PK DIST                                                    | LEGE 511<br>RE<br>BRARY<br>JM                      |                                              | 0.39115<br>5.74854<br>1.04884<br>0.35328<br>0.01724<br>0.53223                                  | \$330.55<br>\$4,857.86<br>\$886.33<br>\$298.54<br>\$14.57<br>\$449.77                                                 |                               | 12182          | - SENIOR EXEMPTION - RETURNING VETER                                                                                              | 6,000<br>N 5,000<br>AN 0    |
| 0.10207<br>0.46416<br>6.03313<br>1.06936<br>0.36035<br>0.01788<br>0.57250<br>0.20701                       | \$80.99<br>\$368.29<br>\$4,787.05<br>\$848.49<br>\$285.92<br>\$14.19<br>\$454.26<br>\$164.25                                                         | COUNTY CONSERV. ROCK VALLEY COLL SCHOOL DIST 100 CHERRY VALLEY FIF CHERRY VALLEY LIE HISTORICAL MUSEL BELVIDERE PK DIST BELVIDERE TOWNS                                    | LEGE 511<br>RE<br>BRARY<br>JM<br>T<br>IHIP         |                                              | 0.39115<br>5.74854<br>1.04884<br>0.35328<br>0.01724<br>0.53223<br>0.19513                       | \$330.55<br>\$4,857.86<br>\$886.33<br>\$298.54<br>\$14.57<br>\$449.77<br>\$164.90                                     |                               | 12182          | - SENIOR EXEMPTION                                                                                                                | 6,000<br>N 5,000<br>AN 0    |
| 0.10207<br>0.46416<br>6.03313<br>1.06936<br>0.36035<br>0.01788<br>0.57250                                  | \$80.99<br>\$368.29<br>\$4,787.05<br>\$848.49<br>\$285.92<br>\$14.19<br>\$454.26<br>\$164.25<br>\$203.71                                             | COUNTY CONSERV. ROCK VALLEY COLL SCHOOL DIST 100 CHERRY VALLEY FIF CHERRY VALLEY LIE HISTORICAL MUSEL BELVIDERE PK DIST                                                    | LEGE 511<br>RE<br>BRARY<br>JM<br>T<br>IHIP         |                                              | 0.39115<br>5.74854<br>1.04884<br>0.35328<br>0.01724<br>0.53223                                  | \$330.55<br>\$4,857.86<br>\$886.33<br>\$298.54<br>\$14.57<br>\$449.77                                                 |                               | 12182          | - SENIOR EXEMPTION - RETURNING VETER                                                                                              | 5,000<br>N 5,000<br>AN 0    |
| 0.10207<br>0.46416<br>6.03313<br>1.06936<br>0.36035<br>0.01788<br>0.57250<br>0.20701<br>0.25674            | \$80.99<br>\$368.29<br>\$4,787.05<br>\$848.49<br>\$285.92<br>\$14.19<br>\$454.26<br>\$164.25<br>\$203.71                                             | COUNTY CONSERV. ROCK VALLEY COLL SCHOOL DIST 100 CHERRY VALLEY FIF CHERRY VALLEY LIE HISTORICAL MUSEL BELVIDERE PK DIST BELVIDERE TOWNS BELVIDERE TWP RO                   | LEGE 511<br>RE<br>BRARY<br>JM<br>T<br>IHIP         |                                              | 0.39115<br>5.74854<br>1.04884<br>0.35328<br>0.01724<br>0.53223<br>0.19513<br>0.24198            | \$330.55<br>\$4,857.86<br>\$886.33<br>\$298.54<br>\$14.57<br>\$449.77<br>\$164.90<br>\$204.49                         |                               | 12182          | - SENIOR EXEMPTION - RETURNING VETER - DISABLED VETERAL                                                                           | 6,000<br>N 5,000<br>AN 0    |
| 0.10207<br>0.46416<br>6.03313<br>1.06936<br>0.36035<br>0.01788<br>0.57250<br>0.20701<br>0.25674            | \$80.99<br>\$368.29<br>\$4,787.05<br>\$848.49<br>\$285.92<br>\$14.19<br>\$454.26<br>\$164.25<br>\$203.71                                             | COUNTY CONSERV. ROCK VALLEY COLL SCHOOL DIST 100 CHERRY VALLEY FIF CHERRY VALLEY LIE HISTORICAL MUSEL BELVIDERE PK DIST BELVIDERE TOWNS BELVIDERE TWP RO                   | LEGE 511<br>RE<br>BRARY<br>JM<br>T<br>IHIP         |                                              | 0.39115<br>5.74854<br>1.04884<br>0.35328<br>0.01724<br>0.53223<br>0.19513<br>0.24198            | \$330.55<br>\$4,857.86<br>\$886.33<br>\$298.54<br>\$14.57<br>\$449.77<br>\$164.90<br>\$204.49                         |                               | 12182          | - SENIOR EXEMPTIO - RETURNING VETER - DISABLED VETERAL + FARM LAND                                                                | 5,000 AN 0                  |
| 0.10207<br>0.46416<br>6.03313<br>1.06936<br>0.36035<br>0.01788<br>0.57250<br>0.20701<br>0.25674            | \$80.99<br>\$368.29<br>\$4,787.05<br>\$848.49<br>\$285.92<br>\$14.19<br>\$454.26<br>\$164.25<br>\$203.71                                             | COUNTY CONSERV. ROCK VALLEY COLL SCHOOL DIST 100 CHERRY VALLEY FIF CHERRY VALLEY LIE HISTORICAL MUSEL BELVIDERE PK DIST BELVIDERE TOWNS BELVIDERE TWP RC CHERRY VALLEY     | LEGE 511<br>RE<br>BRARY<br>JM<br>T<br>IHIP         | ,                                            | 0.39115<br>5.74854<br>1.04884<br>0.35328<br>0.01724<br>0.53223<br>0.19513<br>0.24198            | \$330.55<br>\$4,857.86<br>\$886.33<br>\$298.54<br>\$14.57<br>\$449.77<br>\$164.90<br>\$204.49                         |                               | 12182          | - SENIOR EXEMPTIO - RETURNING VETER - DISABLED VETERAL + FARM LAND + FARM BUILDINGS                                               | 5,000 AN 0 0                |
| 0.10207<br>0.46416<br>6.03313<br>1.06936<br>0.36035<br>0.01788<br>0.57250<br>0.20701<br>0.25674<br>0.00000 | \$80.99<br>\$368.29<br>\$4,787.05<br>\$848.49<br>\$285.92<br>\$14.19<br>\$454.26<br>\$164.25<br>\$203.71<br>\$0.00<br>\$8,078.18                     | COUNTY CONSERV. ROCK VALLEY COLL SCHOOL DIST 100 CHERRY VALLEY FIF CHERRY VALLEY LIE HISTORICAL MUSEL BELVIDERE PK DIST BELVIDERE TOWNS BELVIDERE TWP RC CHERRY VALLEY  *T | LEGE 511  RE BRARY JM T HIP DAD                    | JDED IN ABOV                                 | 0.39115<br>5.74854<br>1.04884<br>0.35328<br>0.01724<br>0.53223<br>0.19513<br>0.24198<br>0.00000 | \$330.55<br>\$4,857.86<br>\$886.33<br>\$298.54<br>\$14.57<br>\$449.77<br>\$164.90<br>\$204.49<br>\$0.00<br>\$8,161.08 |                               | 12182          | - SENIOR EXEMPTIO  - RETURNING VETER  - DISABLED VETERAL  + FARM LAND  + FARM BUILDINGS  = TAXABLE VALUE  x TAX RATE  = TOTAL TAX | 6,000 5,000 AN 0 0 0 84,506 |
| 0.10207<br>0.46416<br>6.03313<br>1.06936<br>0.36035<br>0.01788<br>0.57250<br>0.20701<br>0.25674<br>0.00000 | \$80.99<br>\$368.29<br>\$4,787.05<br>\$848.49<br>\$285.92<br>\$14.19<br>\$454.26<br>\$164.25<br>\$203.71<br>\$0.00<br>\$8,078.18<br>STRICT PENSION A | COUNTY CONSERV. ROCK VALLEY COLL SCHOOL DIST 100 CHERRY VALLEY FIF CHERRY VALLEY LIE HISTORICAL MUSEL BELVIDERE PK DIST BELVIDERE TOWNS BELVIDERE TWP RC CHERRY VALLEY     | RE BRARY JM T HIP DAD                              | JDED IN ABOVI<br>NSHIP<br>LIBRARY<br>RVATION | 0.39115<br>5.74854<br>1.04884<br>0.35328<br>0.01724<br>0.53223<br>0.19513<br>0.24198<br>0.00000 | \$330.55<br>\$4,857.86<br>\$886.33<br>\$298.54<br>\$14.57<br>\$449.77<br>\$164.90<br>\$204.49<br>\$0.00               |                               | 12182          | - SENIOR EXEMPTIO  - RETURNING VETER  - DISABLED VETERAL  + FARM LAND  + FARM BUILDINGS  = TAXABLE VALUE  x TAX RATE  = TOTAL TAX | 0 0 84,506 9.65740          |

## RETURN THIS PORTION WITH PAYMENT

PROPERTY NUMBER 05-30-306-007

PAY TO: BOONE COUNTY TREASURER BELVIDERE, IL 61008-2690

LAWVER GENE A & BERNICE A FAMILY TR 7218 BRIMMER WAY CHERRY VALLEY IL 61016