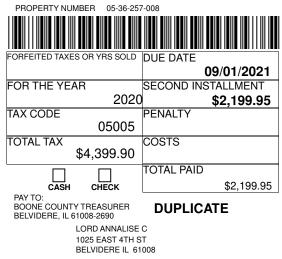

## **RETURN THIS PORTION WITH PAYMENT** PROPERTY NUMBER 05-36-257-008 jjin i FORFEITED TAXES OR YRS SOLD DUE DATE 06/01/2021 FOR THE YEAR FIRST INSTALLMENT 2020 \$2,199.95 TAX CODE PENALTY 05005 TOTAL TAX COSTS \$4,399.90 TOTAL PAID \$2,199.95 CASH снеск PAY TO: DUPLICATE BOONE COUNTY TREASURER BELVIDERE, IL 61008-2690 LORD ANNALISE C 1025 EAST 4TH ST BELVIDERE IL 61008