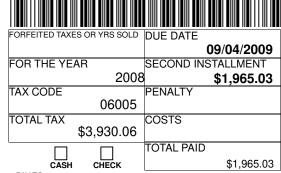

2008 BOONE COUNTY FIRST INSTALLMENT SECOND INSTALLMENT **CURTIS P. NEWPORT** REAL ESTATE TAX BILL **BOONE COUNTY TREASURER** PERMANENT PROPERTY NUMBER 1212 LOGAN AVENUE, STE 104 06-31-379-005 **BELVIDERE, IL 61008** FIRST DUE DATE DUE 11/23/2009 DUF 09/04/2009 Bonus Township 11/23/2009 PROPERTY DESC: FAIR CASH VALUE FIRST INSTALLMENT 180.951 \$1,965.03 31-44-4 FARMINGTON PHASE 6 LOT 315 2233 W LAND 140.68 W 194.27 13,333 SECOND DUE DATE 09/04/2009 + DWELLING 46,984 SECOND INSTALLMENT NAME: = ASSESSMENT TOTAL \$1,965.03 **GUMPRECHT TIM** 60.317 2233 WESTFIELD LN **ACRES** - VETERANS EXEMPTION 0 0.00 BELVIDERE IL 61008 - HOME IMPROVEMENT TAX CODE 0 06005 = VALUE TO BE EQUALIZED CLASS CODE 60,317 0040 x STATE MULTIPLIER 1.0000 **BOONE COUNTY** 2008 TAXABLE VALUE 2007 TAXABLE VALUE COST **ITEMIZED STATEMENT** = STATE VALUE 54,817 60,317 TAX RATE TAX AMOUNT TAX RATE TAX AMOUNT **PENALTY** SENIOR FREEZE 0.67600 \$366.71 COUNTY 0.68100 \$373.30 0 0.07430 \$40.31 COUNTY CONSERVATION 0.07510 \$41.17 OWNER EXEMPTION 0.44840 \$243.24 ROCK VALLEY COLLEGE 511 0.45780 \$250.95 5,500 3.83220 \$2.078.85 SCHOOL DIST 100 3.90460 \$2,140,39 - SENIOR EXEMPTION \$73.07 IDA LIBRARY \$74.11 0.13470 0.13520 0 0.04780 \$25.93 MULTI-TWP B/S/P/C 0.04870 \$26.70 - RETURNING VETERAN 0.01720 \$9.33 HISTORICAL MUSEUM 0.01740 \$9.54 0 0.40240 \$218.29 BELVIDERE PK DIST \$216.75 0.39540 - DISABLED VETERAN 0.06000 \$32.55 SSA02 FARMINGTON 0.06000 \$32.89 0 0.12200 \$66.18 BONUS TOWNSHIP 0.10750 \$58.93 + FARM LAND \$195.56 BONUS TWP ROAD 0.36050 0.37060 \$203.15 0 0.90250 \$489.58 CITY OF BELVIDERE 0.91610 \$502.18 + FARM BUILDINGS 0 = TAXABLE VALUE 54,817 x TAX RATE 7.07800 \$3,839.60 \*TOTALS\* 7.16940 \$3,930.06 7.16940 = TOTAL TAX

## **RETURN THIS PORTION WITH PAYMENT**

\$3.930.06

\$3,930.06

\$0.00

**ENTERPRISE ZONE ABATE** 

= TOTAL AMOUNT DUE

PROPERTY NUMBER 06-31-379-005

0.00

PAY TO: **BOONE COUNTY TREASURER** BELVIDERE, IL 61008-2690

**GUMPRECHT TIM** 2233 WESTFIELD LN BELVIDERE IL 61008