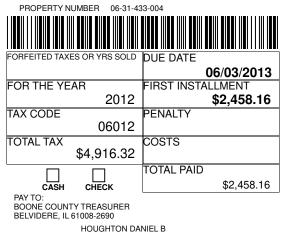

## **RETURN THIS PORTION WITH PAYMENT**

RETURN THIS PORTION WITH PAYMENT PROPERTY NUMBER 06-31-433-004

|                                                               | J-004              |  |  |  |  |  |
|---------------------------------------------------------------|--------------------|--|--|--|--|--|
|                                                               |                    |  |  |  |  |  |
| FORFEITED TAXES OR YRS SOLD                                   | DUE DATE           |  |  |  |  |  |
|                                                               | 09/03/2013         |  |  |  |  |  |
| FOR THE YEAR                                                  | SECOND INSTALLMENT |  |  |  |  |  |
| 2012                                                          | \$2,458.16         |  |  |  |  |  |
| TAX CODE                                                      | PENALTY            |  |  |  |  |  |
| 06012                                                         |                    |  |  |  |  |  |
| TOTAL TAX                                                     | COSTS              |  |  |  |  |  |
| \$4,916.32                                                    |                    |  |  |  |  |  |
|                                                               | TOTAL PAID         |  |  |  |  |  |
|                                                               | \$2,458.16         |  |  |  |  |  |
| PAY TO:<br>BOONE COUNTY TREASURER<br>BELVIDERE, IL 61008-2690 |                    |  |  |  |  |  |
| HOUGHTON DAN<br>1574 DANESFIEL<br>BELVIDERE IL 61             | D DR               |  |  |  |  |  |