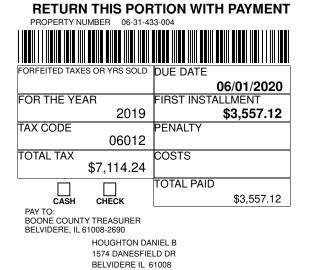

RETURN THIS PORTION WITH PAYMENT

| PROPERTY NUMBER 00-31-433                                     | 5-004              |  |  |  |  |  |  |
|---------------------------------------------------------------|--------------------|--|--|--|--|--|--|
|                                                               |                    |  |  |  |  |  |  |
| FORFEITED TAXES OR YRS SOLD                                   | DUE DATE           |  |  |  |  |  |  |
|                                                               | 09/01/2020         |  |  |  |  |  |  |
| FOR THE YEAR                                                  | SECOND INSTALLMENT |  |  |  |  |  |  |
| 2019                                                          | \$3,557.12         |  |  |  |  |  |  |
| TAX CODE                                                      | PENALTY            |  |  |  |  |  |  |
| 06012                                                         |                    |  |  |  |  |  |  |
| TOTAL TAX                                                     | COSTS              |  |  |  |  |  |  |
| \$7,114.24                                                    |                    |  |  |  |  |  |  |
|                                                               | TOTAL PAID         |  |  |  |  |  |  |
|                                                               | \$3,557.12         |  |  |  |  |  |  |
| PAY TO:<br>BOONE COUNTY TREASURER<br>BELVIDERE, IL 61008-2690 |                    |  |  |  |  |  |  |
| HOUGHTON DANIEL B                                             |                    |  |  |  |  |  |  |
| 1574 DANESFIELD DR                                            |                    |  |  |  |  |  |  |
| BELVIDERE IL 61                                               | 008                |  |  |  |  |  |  |
|                                                               |                    |  |  |  |  |  |  |