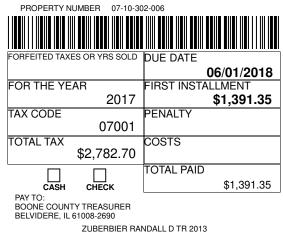

## **RETURN THIS PORTION WITH PAYMENT**

| PROPERTY NUMBER 07-10-302                                     | 2-006              |  |  |  |  |  |  |
|---------------------------------------------------------------|--------------------|--|--|--|--|--|--|
|                                                               |                    |  |  |  |  |  |  |
| FORFEITED TAXES OR YRS SOLD                                   | DUE DATE           |  |  |  |  |  |  |
|                                                               | 09/04/2018         |  |  |  |  |  |  |
| FOR THE YEAR                                                  | SECOND INSTALLMENT |  |  |  |  |  |  |
| 2017                                                          | \$1,391.35         |  |  |  |  |  |  |
| TAX CODE                                                      | PENALTY            |  |  |  |  |  |  |
| 07001                                                         |                    |  |  |  |  |  |  |
| TOTAL TAX                                                     | COSTS              |  |  |  |  |  |  |
| \$2,782.70                                                    |                    |  |  |  |  |  |  |
|                                                               | TOTAL PAID         |  |  |  |  |  |  |
|                                                               | \$1,391.35         |  |  |  |  |  |  |
| PAY TO:<br>BOONE COUNTY TREASURER<br>BELVIDERE, IL 61008-2690 |                    |  |  |  |  |  |  |
| ZUBERBIER RAN<br>4500 RATCLIFFE<br>BELVIDERE IL 61            | DR                 |  |  |  |  |  |  |